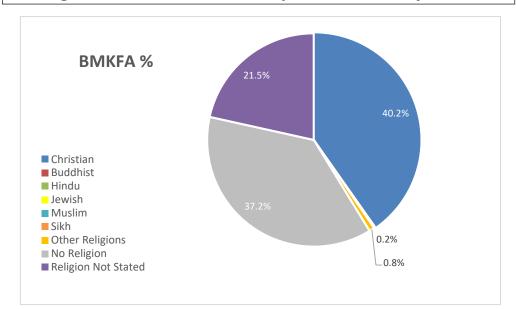

## **Religious Denomination compared to County Census**

#### **Religious Denomination compared to County Census**

<sup>\*</sup> Less than 10

| Religion            | Wholetime | % of Wholetime | On Call | % of On Call | Support | % of<br>Support | ALL BMKFA | %     |
|---------------------|-----------|----------------|---------|--------------|---------|-----------------|-----------|-------|
| Christian           | 87        | 34.0%          | 58      | 45.0%        | 55      | 49.1%           | 200       | 40.2% |
| Buddhist            |           | 0.0%           |         | 0.0%         |         | 0.0%            |           | 0.0%  |
| Hindu               |           | 0.0%           |         | 0.0%         |         | 0.0%            |           | 0.0%  |
| Jewish              |           | 0.0%           |         | 0.0%         |         | 0.0%            |           | 0.0%  |
| Muslim              |           | 0.0%           |         | 0.0%         | *       | 0.9%            | *         | 0.2%  |
| Sikh                |           | 0.0%           |         | 0.0%         |         | 0.0%            |           | 0.0%  |
| Other Religions     | *         | 0.8%           | *       | 1.6%         |         | 0.0%            | *         | 0.8%  |
| No Religion         | 107       | 41.8%          | 46      | 35.7%        | 32      | 28.6%           | 185       | 37.2% |
| Religion Not Stated | 60        | 23.4%          | 23      | 17.8%        | 24      | 21.4%           | 107       | 21.5% |