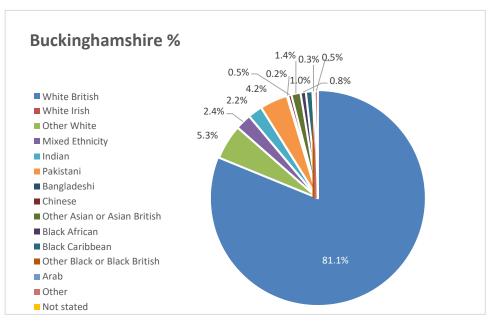

# Equality and Diversity Data

February 2016

Buckinghamshire and Milton Keynes Fire Authority

The Authority employ 538 people. Operational employees make up 78 per-cent of the entire workforce. It is important to note there is low turnover of Whole- time fire fighters mainly as a result of pension arrangements. There has been a Whole- time Firefighter recruitment freeze and a decline in the overall numbers of operational staff employed. As a result of this there has been limited opportunity to recruit; therefore it has been historically difficult to change the composition of the workforce in terms of diversity in order to better reflect the communities served. The last recruitment for Whole-time Operational Firefighters was in 2009.

#### **Ethnicity compared to County Census**







### **Age ranges compared to County Census**







## **Religious Denomination compared to County Census**







# **Gender compared to County Census**







#### **Ethnicity compared to County Census**









#### **Age ranges compared to County Census**











#### **Religious Denomination compared to County Census**











# **Gender compared to County Census**











#### **Breakdown of BMKFA data**

\* Less than 10

| Age       | Wholetime | % of<br>Wholetime | On Call | % of On Call | Support | % of<br>Support | ALL BMKFA | %     |
|-----------|-----------|-------------------|---------|--------------|---------|-----------------|-----------|-------|
| Age 0-19  |           | 0.0%              |         | 0.0%         |         | 0.0%            |           |       |