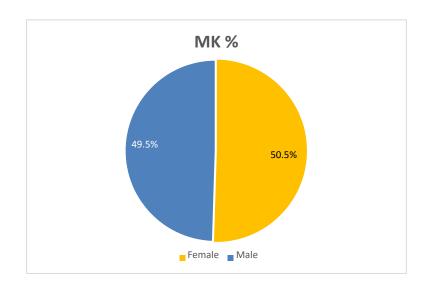

ine in the overall numbers of operational staff employed. As a result of this there has been limited opportunity to recruit; therefore it has been historically difficult to change the composition of the workforce in terms of diversity in order to better reflect the communities served. The last recruitment for Whole-time Operational Firefighters was in 2009.

#### **Ethnicity compared to County Census**







### **Age ranges compared to County Census**







## **Religious Denomination compared to County Census**







# **Gender compared to County Census**







#### **Ethnicity compared to County Census**









#### **Age ranges compared to County Census**











#### **Religious Denomination compared to County Census**











# **Gender compared to County Census**











#### **Breakdown of BMKFA data**

\* Less than 10

| Age       | Wholetime | % of<br>Wholetime | On Call | % of On Call | Support | % of<br>Support | ALL BMKFA | %     |
|-----------|-----------|-------------------|---------|--------------|---------|-----------------|-----------|-------|
| Age 0-19  |           | 0.0%              |         | 0.0%         |         | 0.0%            |           |       |
| Age 20-24 |           | 0.0%              | 12      | 9.3%         | *       | 6.3%            | 19        | 3.8%  |
| Age 25-29 | *         | 3.5%              | 23      | 17.8%        | *       | 5.4%            | 38        | 7.6%  |
| Age 30-44 | 149       | 58.2%             | 53      | 41.1%        | 31      | 27.7%           | 233       | 46.9% |
| Age 45-59 | 97        | 37.9%