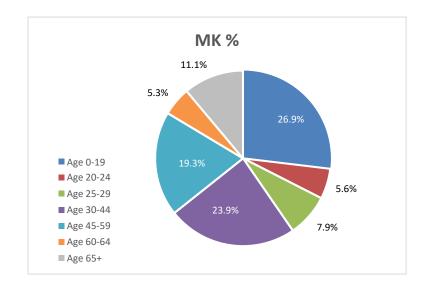

### **Age ranges compared to County Census**

#### **Age ranges compared to County Census**

#### **Breakdown of BMKFA data**

\* Less than 10

| Age       | Wholetime | % of<br>Wholetime | On Call | % of On Call | Support | % of<br>Support | ALL BMKFA | %     |
|-----------|-----------|-------------------|---------|--------------|---------|-----------------|-----------|-------|
| Age 0-19  |           | 0.0%              |         | 0.0%         |         | 0.0%            |           |       |
| Age 20-24 |           | 0.0%              | 12      | 9.3%         | *       | 6.3%            | 19        | 3.8%  |
| Age 25-29 | *         | 3.5%              | 23      | 17.8%        | *       | 5.4%            | 38        | 7.6%  |
| Age 30-44 | 149       | 58.2%             | 53      | 41.1%        | 31      | 27.7%           | 233       | 46.9% |
| Age 45-59 | 97        | 37.9%             | 39      | 30.2%        | 59      | 52.7%           | 195       | 39.2% |
| Age 60-64 | *         | 0.4%              | *       | 1.6%         | *       | 7.1%            | 11        | 2.2%  |
| Age 65+   |           | 0.0%              |         | 0.0%         | *       | 0.9%            | *         | 0.2%  |