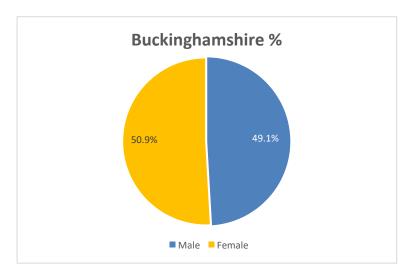

e in the overall numbers of operational staff employed. As a result of this there has been limited opportunity to recruit; therefore it has been historically difficult to change the composition of the workforce in terms of diversity in order to better reflect the communities served. The last recruitment for Whole-time Operational Firefighters was in 2009.

#### **Ethnicity compared to County Census**







### **Age ranges compared to County Census**







## **Religious Denomination compared to County Census**







# **Gender compared to County Census**







#### **Ethnicity compared to County Census**









#### **Age ranges compared to County Census**











#### **Religious Denomination compared to County Census**











# **Gender compared to County Census**











#### **Breakdown of BMKFA data**

\* Less than 10

| Age       | Wholetime | % of<br>Wholetime | On Call | % of On Call | Support | % of<br>Support | ALL BMKFA | %     |
|-----------|-----------|-------------------|---------|--------------|---------|-----------------|-----------|-------|
| Age 0-19  |           | 0.0%              |         | 0.0%         |         | 0.0%            |           |       |
| Age 20-24 |           | 0.0%              | 12      | 9.3%         | *       | 6.3%            | 19        | 3.8%  |
| Age 25-29 | *         | 3.5%              | 23      | 17.8%        | *       | 5.4%            | 38        | 7.6%  |
| Age 30-44 | 149       | 58.2%             | 53      | 41.1%        | 31      | 27.7%           | 233       | 46.9% |
| Age 45-59 | 97        | 37.9%