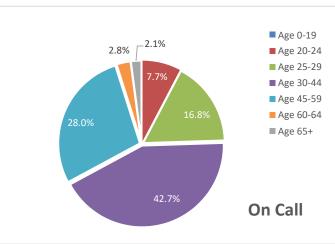

### **Age ranges compared to County Census**

#### **Age ranges compared to County Census**

#### **Breakdown of BMKFA data**

\* Less than 10

| Age       | Wholetime | % of<br>Wholetime | On Call | % of On Call | Support | % of<br>Support | ALL BMKFA | %     |
|-----------|-----------|-------------------|---------|--------------|---------|-----------------|-----------|-------|
| Age 0-19  |           | 0.0%              |         | 0.0%         |         | 0.0%            |           |       |
| Age 20-24 |           | 0.0%              | 12      | 9.3%         | *       | 6.3%            | 19        | 3.8%  |
| Age 25-29 | *         | 3.5%              | 23      | 17.8%        | *       | 5.4%            | 38        | 7.6%  |
| Age 30-44 | 149       | 58.2%             | 53      | 41.1%        | 31      | 27.7%           | 233       | 46.9% |
| Age 45-59 | 97        | 37.9%             | 39      | 30.2%        | 59      | 52.7%           | 195       | 39.2% |
| Age 60-64 | *         | 0.4%              | *       | 1.6%         | *       | 7.1%            | 11        | 2.2%  |
| Age 65+   |           | 0.0%              |         | 0.0%         | *       | 0.9%            | *         | 0.2%  |