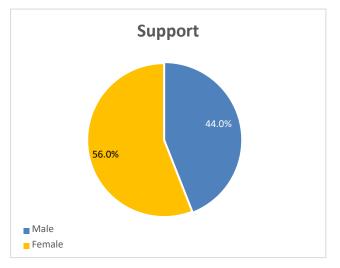

#### \* Less than 10

| Gender | Wholetime | % of Wholetime | On Call | % of On Call | Support | % of<br>Support | ALL BMKFA | %     |
|--------|-----------|----------------|---------|--------------|---------|-----------------|-----------|-------|
| Male   | 247       | 96.5%          | 125     | 96.9%        | 50      | 44.6%           | 422       | 84.9% |
| Female | *         | 3.5%           | *       | 3.1%         | 62      | 55.4%           | 75        | 15.1% |