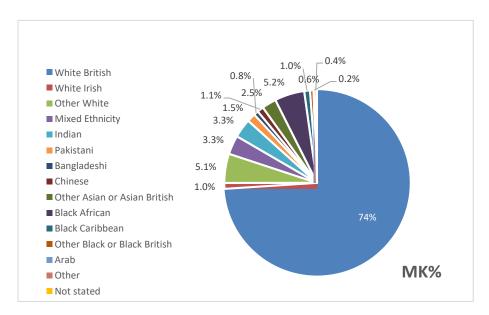

nt to note there is low turnover of Whole- time fire fighters mainly as a result of pension arrangements. There has been a Whole- time Firefighter recruitment freeze and a decline in the overall numbers of operational staff employed. As a result of this there has been limited opportunity to recruit; therefore it has been historically difficult to change the composition of the workforce in terms of diversity in order to better reflect the communities served. The last recruitment for Whole-time Operational Firefighters was in 2009.

#### **Ethnicity compared to County Census**







### **Age ranges compared to County Census**







## **Religious Denomination compared to County Census**







# **Gender compared to County Census**







#### **Ethnicity compared to County Census**









#### **Age ranges compared to County Census**











#### **Religious Denomination compared to County Census**











# **Gender compared to County Census**











#### **Breakdown of BMKFA data**

\* Less than 10

| Age       | Wholetime | % of<br>Wholetime | On Call | % of On Call | Support | % of<br>Support | ALL BMKFA | %     |
|-----------|-----------|-------------------|---------|--------------|---------|-----------------|-----------|-------|
| Age 0-19  |           | 0.0%              |         | 0.0%         |         | 0.0%            |           |       |
| Age 20-24 |           | 0.0%              | 12      | 9.3%         | *       | 6.3%            | 19        | 3.8%  |
| Age 25-29 | *         | 3.5%              | 23      | 17.8%        | *       | 5.4%