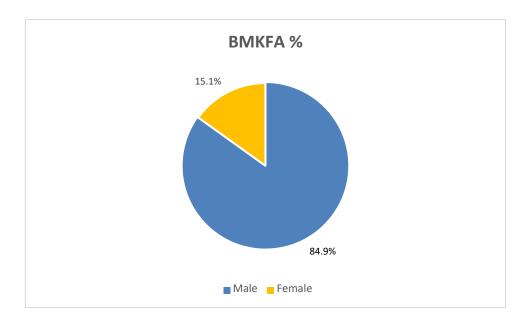

# **Gender compared to County Census**

#### \* Less than 10

| Gender | Wholetime | % of Wholetime | On Call | % of On Call | Support | % of<br>Support | ALL BMKFA | %     |
|--------|-----------|----------------|---------|--------------|---------|-----------------|-----------|-------|
| Male   | 247       | 96.5%          | 125     | 96.9%        | 50      | 44.6%           | 422       | 84.9% |
| Female | *         | 3.5%           | *       | 3.1%         | 62      | 55.4%           | 75        | 15.1% |