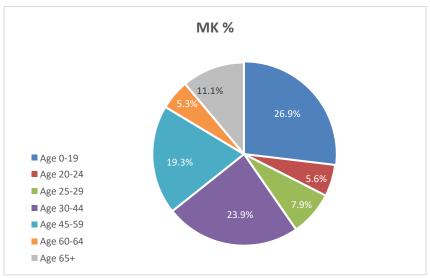

### **Age ranges compared to County Census**

#### **Age ranges compared to County Census**