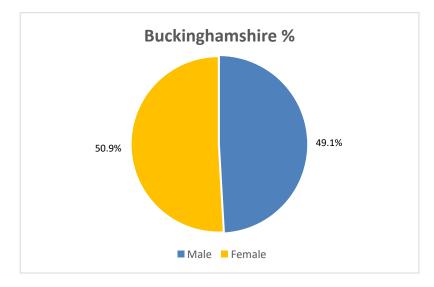

p 78 per-cent of the entire workforce. It is important to note there is low turnover of Whole- time fire fighters mainly as a result of pension arrangements. There has been a Whole- time Firefighter recruitment freeze and a decline in the overall numbers of operational staff employed. As a result of this there has been limited opportunity to recruit; therefore it has been historically difficult to change the composition of the workforce in terms of diversity in order to better reflect the communities served. The last recruitment for Whole-time Operational Firefighters was in 2009.

#### **Ethnicity compared to County Census**







### **Age ranges compared to County Census**







## **Religious Denomination compared to County Census**







# **Gender compared to County Census**







#### **Ethnicity compared to County Census**









#### **Age ranges compared to County Census**











#### **Religious Denomination compared to County Census**











# **Gender compared to County Census**











#### **Breakdown of BMKFA data**

\* Less than 10

| Age       | Wholetime | % of<br>Wholetime | On Call | % of On Call | Support | % of<br>Support | ALL BMKFA | %     |
|-----------|-----------|-------------------|---------|--------------|---------|-----------------|-----------|-------|
| Age 0-19  |           | 0.0%              |         | 0.0%         |         | 0.0%            |           |       |
| Age 20-24 |           | 0.0%              | 12      | 9.3%         | *       | 6.3%            | 19        | 3.8%  |
| Age 25-29 | *         | 3.5%