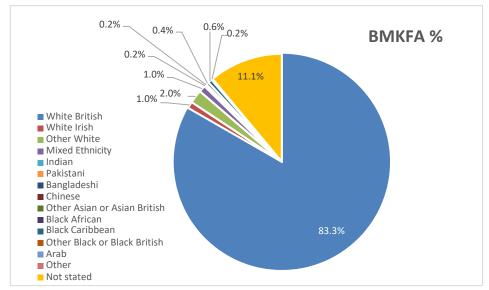

#### **Ethnicity compared to County Census**

<sup>\*</sup> Less than 10

|                              |           | % of      |         |              |         | % of    |           |       |
|------------------------------|-----------|-----------|---------|--------------|---------|---------|-----------|-------|
| Ethnic Origin                | Wholetime | Wholetime | On Call | % of On call | Support | Support | ALL BMKFA | %     |
| White British                | 214       | 83.6%     | 108     | 83.7%        | 92      | 82.1%   | 414       | 83.3% |
| White Irish                  | *         | 1.2%      | *       | 0.8%         | *       | 0.9%    | *         | 1.0%  |
| Other White                  | *         | 0.8%      | *       | 3.1%         | *       | 3.6%    | 10        | 2.0%  |
| Mixed Ethnicity              | *         | 1.2%      | *       | 0.8%         | *       | 0.9%    | *         | 1.0%  |
| Indian                       |           | 0.0%      | *       | 0.8%         |         | 0.0%    | *         | 0.2%  |
| Pakistani                    |           | 0.0%      |         | 0.0%         | *       | 0.9%    | *         | 0.2%  |
| Bangladeshi                  |           | 0.0%      |         | 0.0%         |         | 0.0%    |           | 0.0%  |
| Chinese                      |           | 0.0%      |         | 0.0%         |         | 0.0%    |           | 0.0%  |
| Other Asian or Asian British |           | 0.0%      |         | 0.0%         |         | 0.0%    |           | 0.0%  |
| Black African                |           | 0.0%      |         | 0.0%         | *       | 1.8%    | *         | 0.4%  |
| Black Caribbean              | *         | 0.8%      |         | 0.0%         | *       | 0.9%    | *         | 0.6%  |
| Other Black or Black British |           | 0.0%      |         | 0.0%         |         | 0.0%    |           | 0.0%  |
| Arab                         |           | 0.0%      |         | 0.0%         |         | 0.0%    |           | 0.0%  |
| Other                        |           | 0.0%      |         | 0.0%         | *       | 0.9%    | *         | 0.2%  |
| Not stated                   | 32        | 12.5%     | 14      | 10.9%        | *       | 8.0%    | 55        | 11.1% |