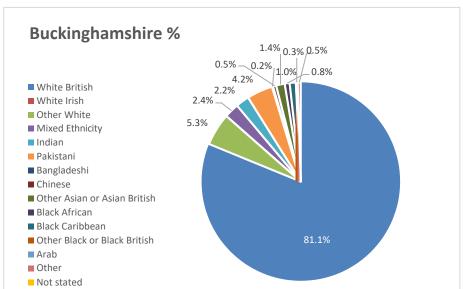

to note there is low turnover of Whole- time fire fighters mainly as a result of pension arrangements. There has been a Whole- time Firefighter recruitment freeze and a decline in the overall numbers of operational staff employed. As a result of this there has been limited opportunity to recruit; therefore it has been historically difficult to change the composition of the workforce in terms of diversity in order to better reflect the communities served. The last recruitment for Whole-time Operational Firefighters was in 2009.

#### **Ethnicity compared to County Census**







### **Age ranges compared to County Census**







## **Religious Denomination compared to County Census**







# **Gender compared to County Census**







#### **Ethnicity compared to County Census**









#### **Age ranges compared to County Census**











#### **Religious Denomination compared to County Census**











# **Gender compared to County Census**











#### **Breakdown of BMKFA data**

\* Less than 10

| Age       | Wholetime | % of<br>Wholetime | On Call | % of On Call | Support | % of<br>Support | ALL BMKFA | %     |
|-----------|-----------|-------------------|---------|--------------|---------|-----------------|-----------|-------|
| Age 0-19  |           | 0.0%              |         | 0.0%         |         | 0.0%            |           |       |
| Age 20-24 |           | 0.0%              | 12      | 9.3%         | *       | 6.3%            | 19        | 3.8%  |
| Age 25-29 | *         | 3.5%              | 23      | 17.8%        | *       | 5.4%