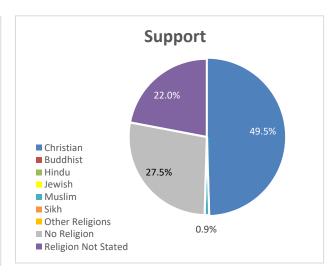

## **Religious Denomination compared to County Census**

#### **Religious Denomination compared to County Census**

<sup>\*</sup> Less than 10

| Religion            | Wholetime | % of Wholetime | On Call | % of On Call | Support | % of<br>Support | ALL BMKFA | %     |
|---------------------|-----------|----------------|---------|--------------|---------|-----------------|-----------|-------|
| Christian           | 87        | 34.0%          | 58      | 45.0%        | 55      | 49.1%           | 200       | 40.2% |
| Buddhist            |           | 0.0%           |         | 0.0%         |         | 0.0%            |           | 0.0%  |
| Hindu               |           | 0.0%           |         | 0.0%         |         | 0.0%            |           | 0.0%  |
| Jewish              |           | 0.0%           |         | 0.0%         |         | 0.0%            |           | 0.0%  |
| Muslim              |           | 0.0%           |         | 0.0%         | *       | 0.9%            | *         | 0.2%  |
| Sikh                |           | 0.0%           |         | 0.0%         |         | 0.0%            |           | 0.0%  |
| Other Religions     | *         | 0.8%           | *       | 1.6%         |         | 0.0%            | *         | 0.8%  |
| No Religion         | 107       | 41.8%          | 46      | 35.7%        | 32      | 28.6%           | 185       | 37.2% |
| Religion Not Stated | 60        | 23.4%          | 23      | 17.8%        | 24      | 21.4%           | 107       | 21.5% |