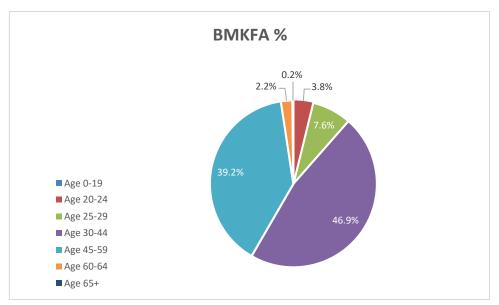

### **Age ranges compared to County Census**

#### **Age ranges compared to County Census**

#### **Breakdown of BMKFA data**

\* Less than 10

| Age       | Wholetime | % of<br>Wholetime | On Call | % of On Call | Support | % of<br>Support | ALL BMKFA | %     |
|-----------|-----------|-------------------|---------|--------------|---------|-----------------|-----------|-------|
| Age 0-19  |           | 0.0%              |         | 0.0%         |         | 0.0%            |           |       |
| Age 20-24 |           | 0.0%              | 12      | 9.3%         | *       | 6.3%            | 19        | 3.8%  |
| Age 25-29 | *         | 3.5%              | 23      | 17.8%        | *       | 5.4%            | 38        | 7.6%  |
| Age 30-44 | 149       | 58.2%             | 53      | 41.1%        | 31      | 27.7%           | 233       | 46.9% |
| Age 45-59 | 97        | 37.9%             | 39      | 30.2%        | 59      | 52.7%           | 195       | 39.2% |
| Age 60-64 | *         | 0.4%              | *       | 1.6%         | *       | 7.1%            | 11        | 2.2%  |
| Age 65+   |           | 0.0%              |         | 0.0%         | *       | 0.9%            | *         | 0.2%  |