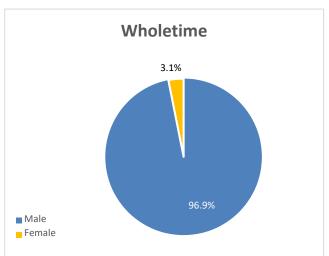

# **Gender compared to County Census**

#### \* Less than 10

| Gender | Wholetime | % of Wholetime | On Call | % of On Call | Support | % of<br>Support | ALL BMKFA | %     |
|--------|-----------|----------------|---------|--------------|---------|-----------------|-----------|-------|
| Male   | 247       | 96.5%          | 125     | 96.9%        | 50      | 44.6%           | 422       | 84.9% |
| Female | *         | 3.5%           | *       | 3.1%         | 62      | 55.4%           | 75        | 15.1% |