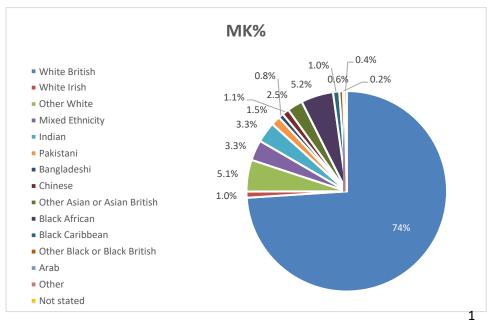

# Equality and Diversity Data

February 2016

Buckinghamshire and Milton Keynes Fire Authority

The Authority employ 538 people. Operational employees make up 78 per-cent of the entire workforce. It is important to note there is low turnover of Whole- time fire fighters mainly as a result of pension arrangements. There has been a Whole- time Firefighter recruitment freeze and a decline in the overall numbers of operational staff employed. As a result of this there has been limited opportunity to recruit; therefore it has been historically difficult to change the composition of the workforce in terms of diversity in order to better reflect the communities served. The last recruitment for Whole-time Operational Firefighters was in 2009.

#### **Ethnicity compared to County Census**







### **Age ranges compared to County Census**







## **Religious Denomination compared to County Census**







# **Gender compared to County Census**







#### **Ethnicity compared to County Census**









#### **Age ranges compared to County Census**











#### **Religious Denomination compared to County Census**











# **Gender compared to County Census**











#### **Breakdown of BMKFA data**

\* Less than 10

| Age       | Wholetime | % of<br>Wholetime | On Call | % of On Call | Support | % of<br>Support | ALL BMKFA | %     |
|-----------|-----------|-------------------|---------|--------------|---------|-----------------|-----------|-------|
| Age 0-19  |           | 0.0%              |         | 0.0%         |         | 0.0%            |           |