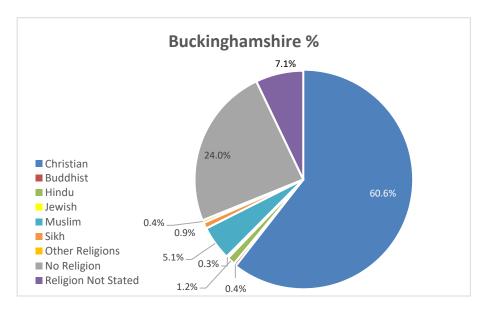

## **Religious Denomination compared to County Census**

#### **Religious Denomination compared to County Census**