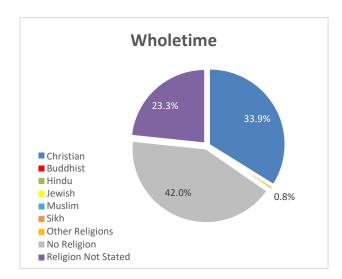

## **Religious Denomination compared to County Census**

#### **Religious Denomination compared to County Census**

<sup>\*</sup> Less than 10

| Religion            | Wholetime | % of Wholetime | On Call | % of On Call | Support | % of<br>Support | ALL BMKFA | %     |
|---------------------|-----------|----------------|---------|--------------|---------|-----------------|-----------|-------|
| Christian           | 87        | 34.0%          | 58      | 45.0%        | 55      | 49.1%           | 200       | 40.2% |
| Buddhist            |           | 0.0%           |         | 0.0%         |         | 0.0%            |           | 0.0%  |
| Hindu               |           | 0.0%           |         | 0.0%         |         | 0.0%            |           | 0.0%  |
| Jewish              |           | 0.0%           |         | 0.0%         |         | 0.0%            |           | 0.0%  |
| Muslim              |           | 0.0%           |         | 0.0%         | *       | 0.9%            | *         | 0.2%  |
| Sikh                |           | 0.0%           |         | 0.0%         |         | 0.0%            |           | 0.0%  |
| Other Religions     | *         | 0.8%           | *       | 1.6%         |         | 0.0%            | *         | 0.8%  |
| No Religion         | 107       | 41.8%          | 46      | 35.7%        | 32      | 28.6%           | 185       | 37.2% |
| Religion Not Stated | 60        | 23.4%          | 23      | 17.8%        | 24      | 21.4%           | 107       | 21.5% |