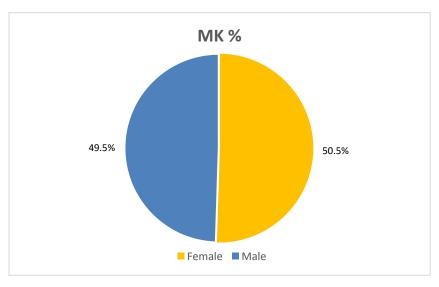

up 78 per-cent of the entire workforce. It is important to note there is low turnover of Whole- time fire fighters mainly as a result of pension arrangements. There has been a Whole- time Firefighter recruitment freeze and a decline in the overall numbers of operational staff employed. As a result of this there has been limited opportunity to recruit; therefore it has been historically difficult to change the composition of the workforce in terms of diversity in order to better reflect the communities served. The last recruitment for Whole-time Operational Firefighters was in 2009.

#### **Ethnicity compared to County Census**







### **Age ranges compared to County Census**







## **Religious Denomination compared to County Census**







# **Gender compared to County Census**







#### **Ethnicity compared to County Census**









#### **Age ranges compared to County Census**











#### **Religious Denomination compared to County Census**











# **Gender compared to County Census**











#### **Breakdown of BMKFA data**

\* Less than 10

| Age       | Wholetime | % of<br>Wholetime | On Call | % of On Call | Support | % of<br>Support | ALL BMKFA | %     |
|-----------|-----------|-------------------|---------|--------------|---------|-----------------|-----------|-------|
| Age 0-19  |           | 0.0%              |         | 0.0%         |         | 0.0%            |           |       |
| Age 20-24 |           | 0.0%              | 12      | 9.3%         | *       | 6.3%            | 19        | 3.8%  |
| Age 25-29 | *         | 3.5%