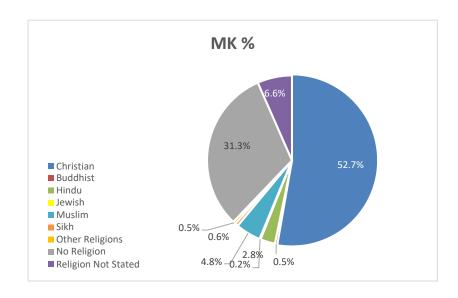

## **Religious Denomination compared to County Census**

#### **Religious Denomination compared to County Census**