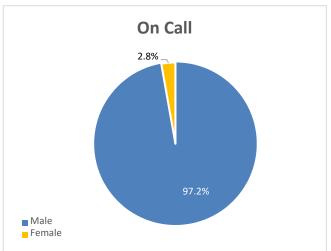

# **Gender compared to County Census**

#### \* Less than 10

| Gender | Wholetime | % of Wholetime | On Call | % of On Call | Support | % of<br>Support | ALL BMKFA | %     |
|--------|-----------|----------------|---------|--------------|---------|-----------------|-----------|-------|
| Male   | 247       | 96.5%          | 125     | 96.9%        | 50      | 44.6%           | 422       | 84.9% |
| Female | *         | 3.5%           | *       | 3.1%         | 62      | 55.4%           | 75        | 15.1% |