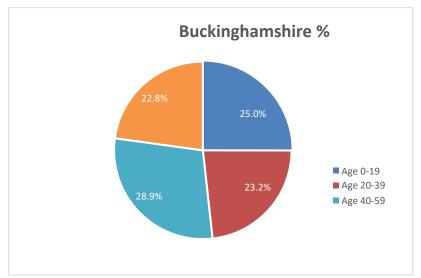

### **Age ranges compared to County Census**

#### **Age ranges compared to County Census**