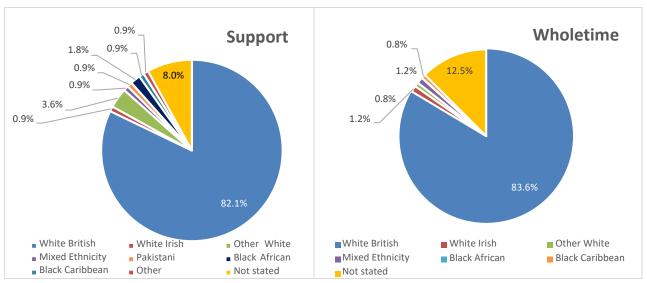

#### **Breakdown of BMKFA data**

\* Less than 10

| Age       | Wholetime | % of<br>Wholetime | On Call | % of On Call | Support | % of<br>Support | ALL BMKFA | %     |
|-----------|-----------|-------------------|---------|--------------|---------|-----------------|-----------|-------|
| Age 0-19  |           | 0.0%              |         | 0.0%         |         | 0.0%            |           |       |
| Age 20-24 |           | 0.0%              | 12      | 9.3%         | *       | 6.3%            | 19        | 3.8%  |
| Age 25-29 | *         | 3.5%              | 23      | 17.8%        | *       | 5.4%            | 38        | 7.6%  |
| Age 30-44 | 149       | 58.2%             | 53      | 41.1%        | 31      | 27.7%           | 233       | 46.9% |
| Age 45-59 | 97        | 37.9%             | 39      | 30.2%        | 59      | 52.7%           | 195       | 39.2% |
| Age 60-64 | *         | 0.4%              | *       | 1.6%         | *       | 7.1%            | 11        | 2.2%  |
| Age 65+   |           | 0.0%              |         | 0.0%         | *       | 0.9%            | *         | 0.2%  |

<sup>\*</sup> Less than 10

|                              |           | % of      |         |              |         | % of    |           |       |
|------------------------------|-----------|-----------|---------|--------------|---------|---------|-----------|-------|
| Ethnic Origin                | Wholetime | Wholetime | On Call | % of On call | Support | Support | ALL BMKFA | %     |
| White British                | 214       | 83.6%     | 108     | 83.7%        | 92      | 82.1%   | 414       | 83.3% |
| White Irish                  | *         | 1.2%      | *       | 0.8%         | *       | 0.9%    | *         | 1.0%  |
| Other White                  | *         | 0.8%      | *       | 3.1%         | *       | 3.6%    | 10        | 2.0%  |
| Mixed Ethnicity              | *         | 1.2%      | *       | 0.8%         | *       | 0.9%    | *         | 1.0%  |
| Indian                       |           | 0.0%      | *       | 0.8%         |         | 0.0%    | *         | 0.2%  |
| Pakistani                    |           | 0.0%      |         | 0.0%         | *       | 0.9%    | *         | 0.2%  |
| Bangladeshi                  |           | 0.0%      |         | 0.0%         |         | 0.0%    |           | 0.0%  |
| Chinese                      |           | 0.0%      |         | 0.0%         |         | 0.0%    |           | 0.0%  |
| Other Asian or Asian British |           | 0.0%      |         | 0.0%         |         | 0.0%    |           | 0.0%  |
| Black African                |           | 0.0%      |         | 0.0%         | *       | 1.8%    | *         | 0.4%  |
| Black Caribbean              | *         | 0.8%      |         | 0.0%         | *       | 0.9%    | *         | 0.6%  |
| Other Black or Black British |           | 0.0%      |         | 0.0%         |         | 0.0%    |           | 0.0%  |
| Arab                         |           | 0.0%      |         | 0.0%         |         | 0.0%    |           | 0.0%  |
| Other                        |           | 0.0%      |         | 0.0%         | *       | 0.9%    | *         | 0.2%  |
| Not stated                   | 32        | 12.5%     | 14      | 10.9%        | *       | 8.0%    | 55        | 11.1% |