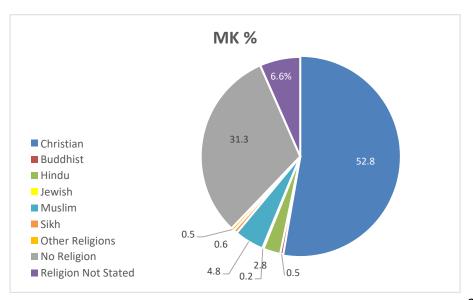

## **Religious Denomination compared to County Census**

#### **Religious Denomination compared to County Census**

<sup>\*</sup> Less than 10

| Religion            | Wholetime | % of Wholetime | On Call | % of On Call | Support | % of<br>Support | ALL BMKFA | %     |
|---------------------|-----------|----------------|---------|--------------|---------|-----------------|-----------|-------|
| Christian           | 87        | 34.0%          | 58      | 45.0%        | 55      | 49.1%           | 200       | 40.2% |
| Buddhist            |           | 0.0%           |         | 0.0%         |         | 0.0%            |           | 0.0%  |
| Hindu               |           | 0.0%           |         | 0.0%         |         | 0.0%            |           | 0.0%  |
| Jewish              |           | 0.0%           |         | 0.0%         |         | 0.0%            |           | 0.0%  |
| Muslim              |           | 0.0%           |         | 0.0%         | *       | 0.9%            | *         | 0.2%  |
| Sikh                |           | 0.0%           |         | 0.0%         |         | 0.0%            |           | 0.0%  |
| Other Religions     | *         | 0.8%           | *       | 1.6%         |         | 0.0%            | *         | 0.8%  |
| No Religion         | 107       | 41.8%          | 46      | 35.7%        | 32      | 28.6%           | 185       | 37.2% |
| Religion Not Stated | 60        | 23.4%          | 23      | 17.8%        | 24      | 21.4%           | 107       | 21.5% |