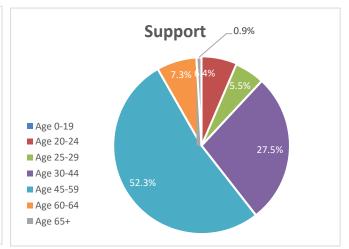

### **Age ranges compared to County Census**

#### **Age ranges compared to County Census**

#### **Breakdown of BMKFA data**

\* Less than 10

| Age       | Wholetime | % of<br>Wholetime | On Call | % of On Call | Support | % of<br>Support | ALL BMKFA | %     |
|-----------|-----------|-------------------|---------|--------------|---------|-----------------|-----------|-------|
| Age 0-19  |           | 0.0%              |         | 0.0%         |         | 0.0%            |           |       |
| Age 20-24 |           | 0.0%              | 12      | 9.3%         | *       | 6.3%            | 19        | 3.8%  |
| Age 25-29 | *         | 3.5%              | 23      | 17.8%        | *       | 5.4%            | 38        | 7.6%  |
| Age 30-44 | 149       | 58.2%             | 53      | 41.1%        | 31      | 27.7%           | 233       | 46.9% |
| Age 45-59 | 97        | 37.9%             | 39      | 30.2%        | 59      | 52.7%           | 195       | 39.2% |
| Age 60-64 | *         | 0.4%              | *       | 1.6%         | *       | 7.1%            | 11        | 2.2%  |
| Age 65+   |           | 0.0%              |         | 0.0%         | *       | 0.9%            | *         | 0.2%  |