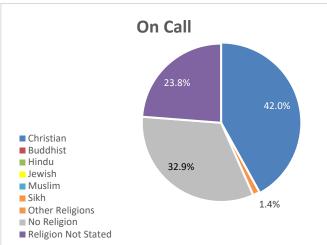

## **Religious Denomination compared to County Census**

#### **Religious Denomination compared to County Census**

<sup>\*</sup> Less than 10

| Religion            | Wholetime | % of Wholetime | On Call | % of On Call | Support | % of<br>Support | ALL BMKFA | %     |
|---------------------|-----------|----------------|---------|--------------|---------|-----------------|-----------|-------|
| Christian           | 87        | 34.0%          | 58      | 45.0%        | 55      | 49.1%           | 200       | 40.2% |
| Buddhist            |           | 0.0%           |         | 0.0%         |         | 0.0%            |           | 0.0%  |
| Hindu               |           | 0.0%           |         | 0.0%         |         | 0.0%            |           | 0.0%  |
| Jewish              |           | 0.0%           |         | 0.0%         |         | 0.0%            |           | 0.0%  |
| Muslim              |           | 0.0%           |         | 0.0%         | *       | 0.9%            | *         | 0.2%  |
| Sikh                |           | 0.0%           |         | 0.0%         |         | 0.0%            |           | 0.0%  |
| Other Religions     | *         | 0.8%           | *       | 1.6%         |         | 0.0%            | *         | 0.8%  |
| No Religion         | 107       | 41.8%          | 46      | 35.7%        | 32      | 28.6%           | 185       | 37.2% |
| Religion Not Stated | 60        | 23.4%          | 23      | 17.8%        | 24      | 21.4%           | 107       | 21.5% |