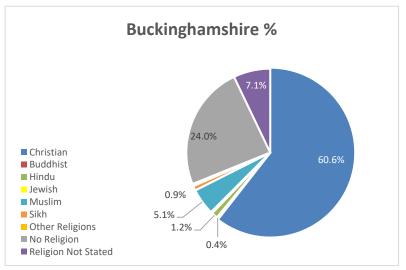

## **Religious Denomination compared to County Census**

#### **Religious Denomination compared to County Census**