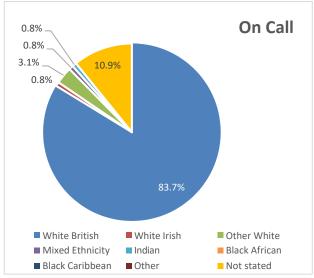

<sup>\*</sup> Less than 10

|                              |           | % of      |         |              |         | % of    |           |       |
|------------------------------|-----------|-----------|---------|--------------|---------|---------|-----------|-------|
| Ethnic Origin                | Wholetime | Wholetime | On Call | % of On call | Support | Support | ALL BMKFA | %     |
| White British                | 214       | 83.6%     | 108     | 83.7%        | 92      | 82.1%   | 414       | 83.3% |
| White Irish                  | *         | 1.2%      | *       | 0.8%         | *       | 0.9%    | *         | 1.0%  |
| Other White                  | *         | 0.8%      | *       | 3.1%         | *       | 3.6%    | 10        | 2.0%  |
| Mixed Ethnicity              | *         | 1.2%      | *       | 0.8%         | *       | 0.9%    | *         | 1.0%  |
| Indian                       |           | 0.0%      | *       | 0.8%         |         | 0.0%    | *         | 0.2%  |
| Pakistani                    |           | 0.0%      |         | 0.0%         | *       | 0.9%    | *         | 0.2%  |
| Bangladeshi                  |           | 0.0%      |         | 0.0%         |         | 0.0%    |           | 0.0%  |
| Chinese                      |           | 0.0%      |         | 0.0%         |         | 0.0%    |           | 0.0%  |
| Other Asian or Asian British |           | 0.0%      |         | 0.0%         |         | 0.0%    |           | 0.0%  |
| Black African                |           | 0.0%      |         | 0.0%         | *       | 1.8%    | *         | 0.4%  |
| Black Caribbean              | *         | 0.8%      |         | 0.0%         | *       | 0.9%    | *         | 0.6%  |
| Other Black or Black British |           | 0.0%      |         | 0.0%         |         | 0.0%    |           | 0.0%  |
| Arab                         |           | 0.0%      |         | 0.0%         |         | 0.0%    |           | 0.0%  |
| Other                        |           | 0.0%      |         | 0.0%         | *       | 0.9%    | *         | 0.2%  |
| Not stated                   | 32        | 12.5%     | 14      | 10.9%        | *       | 8.0%    | 55        | 11.1% |