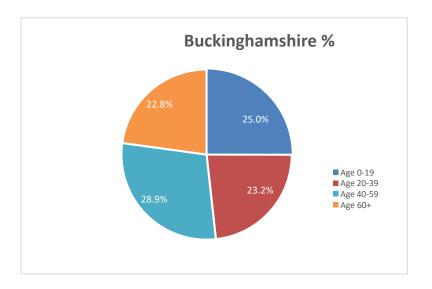

### **Age ranges compared to County Census**

#### **Age ranges compared to County Census**