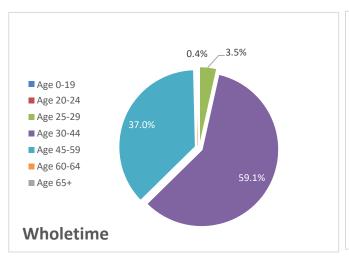

### **Age ranges compared to County Census**

#### **Age ranges compared to County Census**

#### **Breakdown of BMKFA data**

\* Less than 10

| Age       | Wholetime | % of<br>Wholetime | On Call | % of On Call | Support | % of<br>Support | ALL BMKFA | %     |
|-----------|-----------|-------------------|---------|--------------|---------|-----------------|-----------|-------|
| Age 0-19  |           | 0.0%              |         | 0.0%         |         | 0.0%            |           |       |
| Age 20-24 |           | 0.0%              | 12      | 9.3%         | *       | 6.3%            | 19        | 3.8%  |
| Age 25-29 | *         | 3.5%              | 23      | 17.8%        | *       | 5.4%            | 38        | 7.6%  |
| Age 30-44 | 149       | 58.2%             | 53      | 41.1%        | 31      | 27.7%           | 233       | 46.9% |
| Age 45-59 | 97        | 37.9%             | 39      | 30.2%        | 59      | 52.7%           | 195       | 39.2% |
| Age 60-64 | *         | 0.4%              | *       | 1.6%         | *       | 7.1%            | 11        | 2.2%  |
| Age 65+   |           | 0.0%              |         | 0.0%         | *       | 0.9%            | *         | 0.2%  |