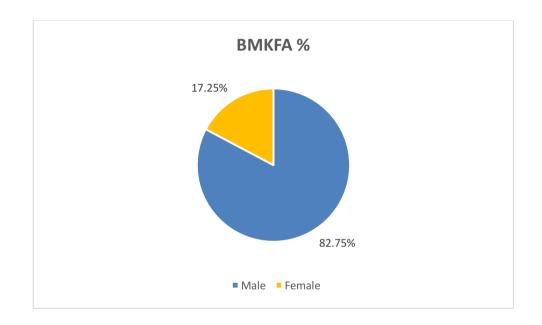

# Chart 4: Gender compared to County

5

|        | * Less than 1 | 0         |         |              |         |         |           |       |
|--------|---------------|-----------|---------|--------------|---------|---------|-----------|-------|
|        |               | % of      |         |              |         | % of    |           |       |
| Gender | Wholetime     | Wholetime | On Call | % of On Call | Support | Support | ALL BMKFA | %     |
| Male   | 247           | 96.5%     | 125     | 96.9%        | 50      | 44.6%   | 422       | 84.9% |
| Female | *             | 3.5%      | *       | 3.1%         | 62      | 55.4%   | 75        | 15.1% |