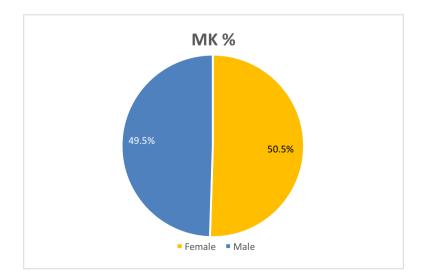

# Chart 4: Gender compared to County

5

# Chart 8: Gender compared to County

9