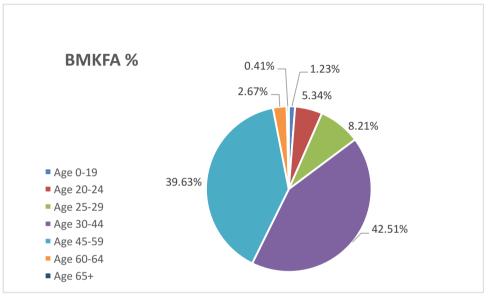

### Chart 6: Age ranges compared to County

# Breakdown of BMKFA data

| Age       | Wholetime | % of<br>Wholetime | On Call | % of On Call | Support | % of    | ALL BMKFA   | %     |
|-----------|-----------|-------------------|---------|--------------|---------|---------|-------------|-------|
| Age       | wholetime | wholetime         | On Call |              | Support | Support | ALL DIVINFA | 70    |
| Age 0-19  |           | 0.0%              |         | 0.0%         |         | 0.0%    |             |       |
| Age 20-24 |           | 0.0%              | 12      | 9.3%         | *       | 6.3%    | 19          | 3.8%  |
| Age 25-29 | *         | 3.5%              | 23      | 17.8%        | *       | 5.4%    | 38          | 7.6%  |
| Age 30-44 | 149       | 58.2%             | 53      | 41.1%        | 31      | 27.7%   | 233         | 46.9% |
| Age 45-59 | 97        | 37.9%             | 39      | 30.2%        | 59      | 52.7%   | 195         | 39.2% |
| Age 60-64 | *         | 0.4%              | *       | 1.6%         | *       | 7.1%    | 11          | 2.2%  |
| Age 65+   |           | 0.0%              |         | 0.0%         | *       | 0.9%    | *           | 0.2%  |