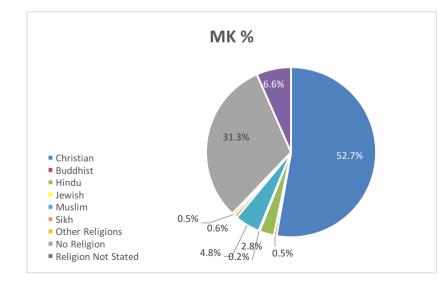

#### **Chart 3: Religious Denomination compared to County**

#### **Chart 7: Religious Denomination compared to County**