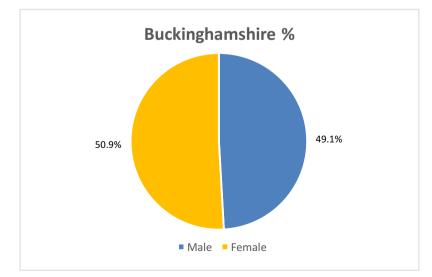

of our workforce.

#### **Chart 1: Ethnicity compared to County**



MK% **Buckinghamshire %** 1.4% 0.3% 0.5% 0.4% 1.0% 0.5% \_\_\_\_0.2% White British 0.8% 1.0% \_ 0.8% 0\6%/ \_ 0.2% 5.2% White Irish 4.2% 2.5% White British 1.1% 2.2% Other White 2.4% 1.5% White Irish Mixed Ethnicity 3.3% Other White 5.3% Indian Mixed Ethnicity 3.3% Pakistani Indian Pakistani Bangladeshi 5.1% Bangladeshi Chinese 1.0% Chinese Other Asian or Asian British Other Asian or Asian British Black African Black African Black Caribbean Black Caribbean Other Black or Black British 81.1% Other Black or Black British Arab Arab Other Other Not stated Not stated

# Chart 2: Age ranges compared to County









#### **Chart 3: Religious Denomination compared to County**





# Chart 4: Gender compared to County



5





#### Chart 5: Ethnicity compared to County





### Chart 6: Age ranges compared to County







#### **Chart 7: Religious Denomination compared to County**







# Chart 8: Gender compared to County







9



# Breakdown of BMKFA data

| Age       | Wholetime | % of<br>Wholetime | On Call | % of On Call | Support | % of    | ALL BMKFA   | %     |
|-----------|-----------|-------------------|---------|--------------|---------|---------|-------------|-------|
| Age       | wholetime | wholetime         | On Call |              | Support | Support | ALL DIVINFA | 70    |
| Age 0-19  |           | 0.0%              |         | 0.0%         |         | 0.0%    |             |       |
| Age 20-24 |           | 0.0%              | 12      | 9.3%         | *       | 6.3%    | 19          |