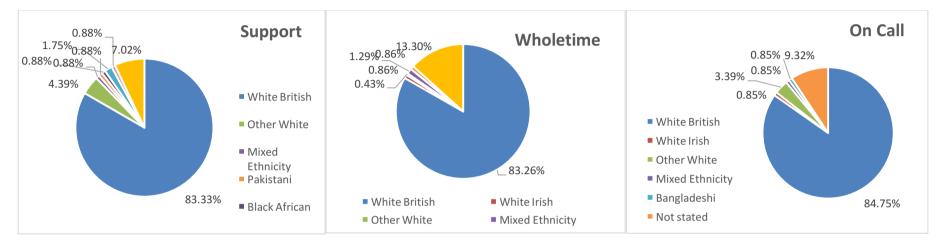

# Breakdown of BMKFA data

| Age       | Wholetime | % of<br>Wholetime | On Call | % of On Call | Support | % of    | ALL BMKFA   | %     |
|-----------|-----------|-------------------|---------|--------------|---------|---------|-------------|-------|
| Age       | wholetime | wholetime         | On Call |              | Support | Support | ALL DIVINFA | 70    |
| Age 0-19  |           | 0.0%              |         | 0.0%         |         | 0.0%    |             |       |
| Age 20-24 |           | 0.0%              | 12      | 9.3%         | *       | 6.3%    | 19          | 3.8%  |
| Age 25-29 | *         | 3.5%              | 23      | 17.8%        | *       | 5.4%    | 38          | 7.6%  |
| Age 30-44 | 149       | 58.2%             | 53      | 41.1%        | 31      | 27.7%   | 233         | 46.9% |
| Age 45-59 | 97        | 37.9%             | 39      | 30.2%        | 59      | 52.7%   | 195         | 39.2% |
| Age 60-64 | *         | 0.4%              | *       | 1.6%         | *       | 7.1%    | 11          | 2.2%  |
| Age 65+   |           | 0.0%              |         | 0.0%         | *       | 0.9%    | *           | 0.2%  |

\* Less than 10

| * Less than 1 |
|---------------|
|---------------|

|                              |           | % of      |         |              |         | % of    |           |       |
|------------------------------|-----------|-----------|---------|--------------|---------|---------|-----------|-------|
| Ethnic Origin                | Wholetime | Wholetime | On Call | % of On call | Support | Support | ALL BMKFA | %     |
| White British                | 214       | 83.6%     | 108     | 83.7%        | 92      | 82.1%   | 414       | 83.3% |
| White Irish                  | *         | 1.2%      | *       | 0.8%         | *       | 0.9%    | *         | 1.0%  |
| Other White                  | *         | 0.8%      | *       | 3.1%         | *       | 3.6%    | 10        | 2.0%  |
| Mixed Ethnicity              | *         | 1.2%      | *       | 0.8%         | *       | 0.9%    | *         | 1.0%  |
| Indian                       |           | 0.0%      | *       | 0.8%         |         | 0.0%    | *         | 0.2%  |
| Pakistani                    |           | 0.0%      |         | 0.0%         | *       | 0.9%    | *         | 0.2%  |
| Bangladeshi                  |           | 0.0%      |         | 0.0%         |         | 0.0%    |           | 0.0%  |
| Chinese                      |           | 0.0%      |         | 0.0%         |         | 0.0%    |           | 0.0%  |
| Other Asian or Asian British |           | 0.0%      |         | 0.0%         |         | 0.0%    |           | 0.0%  |
| Black African                |           | 0.0%      |         | 0.0%         | *       | 1.8%    | *         | 0.4%  |

|                              |           | % of      |         |              |         | % of    |           |       |
|------------------------------|-----------|-----------|---------|--------------|---------|---------|-----------|-------|
| Ethnic Origin                | Wholetime | Wholetime | On Call | % of On call | Support | Support | ALL BMKFA | %     |
| Other Black or Black British |           | 0.0%      |         | 0.0%         |         | 0.0%    |           | 0.0%  |
| Arab                         |           | 0.0%      |         | 0.0%         |         | 0.0%    |           | 0.0%  |
| Other                        |           | 0.0%      |         | 0.0%         | *       | 0.9%    | *         | 0.2%  |
| Not stated                   | 32        | 12.5%     | 14      | 10.9%        | *       | 8.0%    | 55        | 11.1% |