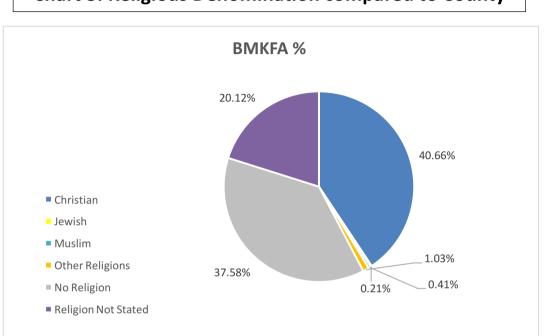

#### **Chart 3: Religious Denomination compared to County**

|  | * | Less | than | 10 |
|--|---|------|------|----|
|--|---|------|------|----|

|                     |           | % of      |         |              |         | % of    |           |       |
|---------------------|-----------|-----------|---------|--------------|---------|---------|-----------|-------|
| Religion            | Wholetime | Wholetime | On Call | % of On Call | Support | Support | ALL BMKFA | %     |
| Christian           | 87        | 34.0%     | 58      | 45.0%        | 55      | 49.1%   | 200       | 40.2% |
| Buddhist            |           | 0.0%      |         | 0.0%         |         | 0.0%    |           | 0.0%  |
| Hindu               |           | 0.0%      |         | 0.0%         |         | 0.0%    |           | 0.0%  |
| Jewish              |           | 0.0%      |         | 0.0%         |         | 0.0%    |           | 0.0%  |
| Muslim              |           | 0.0%      |         | 0.0%         | *       | 0.9%    | *         | 0.2%  |
| Sikh                |           | 0.0%      |         | 0.0%         |         | 0.0%    |           | 0.0%  |
| Other Religions     | *         | 0.8%      | *       | 1.6%         |         | 0.0%    | *         | 0.8%  |
| No Religion         | 107       | 41.8%     | 46      | 35.7%        | 32      | 28.6%   | 185       | 37.2% |
| Religion Not Stated | 60        | 23.4%     | 23      | 17.8%        | 24      | 21.4%   | 107       | 21.5% |