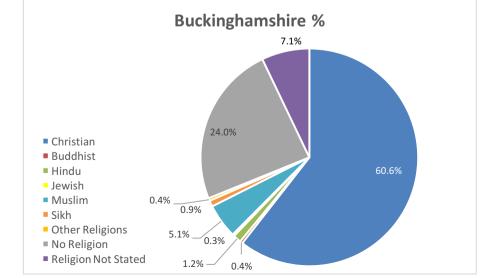

tunities to begin to change the diverse make up of our workforce.

#### **Chart 1: Ethnicity compared to County**



MK% **Buckinghamshire %** 1.4% 0.3% 0.5% 0.4% 1.0% 0.5% \_\_\_\_0.2% White British 0.8% 1.0% \_ 0.8% 0\6%/ \_ 0.2% 5.2% White Irish 4.2% 2.5% White British 1.1% 2.2% Other White 2.4% 1.5% White Irish Mixed Ethnicity 3.3% Other White 5.3% Indian Mixed Ethnicity 3.3% Pakistani Indian Pakistani Bangladeshi 5.1% Bangladeshi Chinese 1.0% Chinese Other Asian or Asian British Other Asian or Asian British Black African Black African Black Caribbean Black Caribbean Other Black or Black British 81.1% Other Black or Black British Arab Arab Other Other Not stated Not stated

# Chart 2: Age ranges compared to County









#### **Chart 3: Religious Denomination compared to County**





# Chart 4: Gender compared to County



5





#### Chart 5: Ethnicity compared to County





### Chart 6: Age ranges compared to County







#### **Chart 7: Religious Denomination compared to County**







# Chart 8: Gender compared to County







9



# Breakdown of BMKFA data

| Age       | Wholetime | % of<br>Wholetime | On Call | % of On Call | Support | % of    | ALL BMKFA   | %     |
|-----------|-----------|-------------------|---------|--------------|---------|---------|-------------|-------|
| Age       | wholetime | wholetime         | On Call |              | Support | Support | ALL DIVINFA | 70    |
| Age 0-19  |           | 0.0%              |         | 0.0%         |         | 0.0%    |             |       |
| Age 20-24 |           | 0.0%              | 12      | 9.