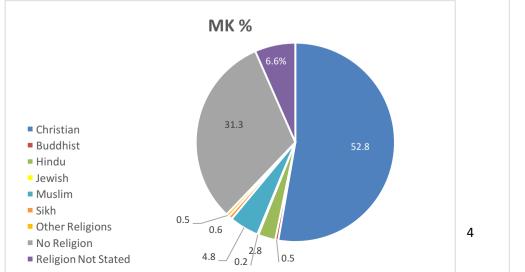

ortunities to begin to change the diverse make up of our workforce.

#### **Chart 1: Ethnicity compared to County**



MK% **Buckinghamshire %** 1.4% 0.3% 0.5% 0.4% 1.0% 0.5% \_\_\_\_0.2% White British 0.8% 1.0% \_ 0.8% 0\6%/ \_ 0.2% 5.2% White Irish 4.2% 2.5% White British 1.1% 2.2% Other White 2.4% 1.5% White Irish Mixed Ethnicity 3.3% Other White 5.3% Indian Mixed Ethnicity 3.3% Pakistani Indian Pakistani Bangladeshi 5.1% Bangladeshi Chinese 1.0% Chinese Other Asian or Asian British Other Asian or Asian British Black African Black African Black Caribbean Black Caribbean Other Black or Black British 81.1% Other Black or Black British Arab Arab Other Other Not stated Not stated

# Chart 2: Age ranges compared to County









#### **Chart 3: Religious Denomination compared to County**





# Chart 4: Gender compared to County



5





#### Chart 5: Ethnicity compared to County





### Chart 6: Age ranges compared to County







#### **Chart 7: Religious Denomination compared to County**







# Chart 8: Gender compared to County







9



# Breakdown of BMKFA data

| Age       | Wholetime | % of<br>Wholetime | On Call | % of On Call | Support | % of    | ALL BMKFA   | %     |
|-----------|-----------|-------------------|---------|--------------|---------|---------|-------------|-------|
| Age       | wholetime | wholetime         | On Call |              | Support | Support | ALL DIVINFA | 70    |
| Age 0-19  |           | 0.0%              |         | 0.0%         |         | 0.0%    |             |       |
| Age 20-24 |           | 0.0%              | 12      |