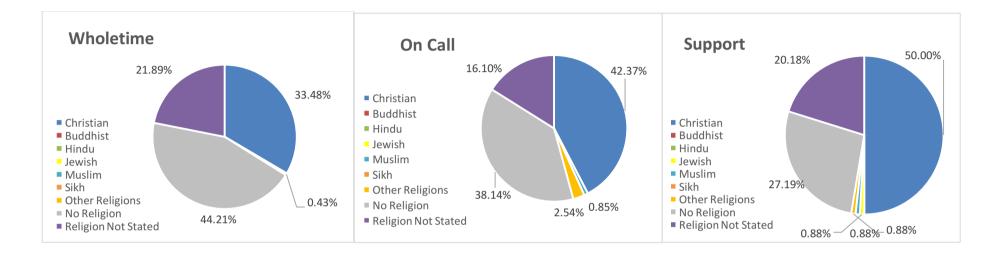

#### **Chart 3: Religious Denomination compared to County**

#### **Chart 7: Religious Denomination compared to County**

|  | * | Less | than | 10 |
|--|---|------|------|----|
|--|---|------|------|----|

|                     |           | % of      |         |              |         | % of    |           |       |
|---------------------|-----------|-----------|---------|--------------|---------|---------|-----------|-------|
| Religion            | Wholetime | Wholetime | On Call | % of On Call | Support | Support | ALL BMKFA | %     |
| Christian           | 87        | 34.0%     | 58      | 45.0%        | 55      | 49.1%   | 200       | 40.2% |
| Buddhist            |           | 0.0%      |         | 0.0%         |         | 0.0%    |           | 0.0%  |
| Hindu               |           | 0.0%      |         | 0.0%         |         | 0.0%    |           | 0.0%  |
| Jewish              |           | 0.0%      |         | 0.0%         |         | 0.0%    |           | 0.0%  |
| Muslim              |           | 0.0%      |         | 0.0%         | *       | 0.9%    | *         | 0.2%  |
| Sikh                |           | 0.0%      |         | 0.0%         |         | 0.0%    |           | 0.0%  |
| Other Religions     | *         | 0.8%      | *       | 1.6%         |         | 0.0%    | *         | 0.8%  |
| No Religion         | 107       | 41.8%     | 46      | 35.7%        | 32      | 28.6%   | 185       | 37.2% |
| Religion Not Stated | 60        | 23.4%     | 23      | 17.8%        | 24      | 21.4%   | 107       | 21.5% |