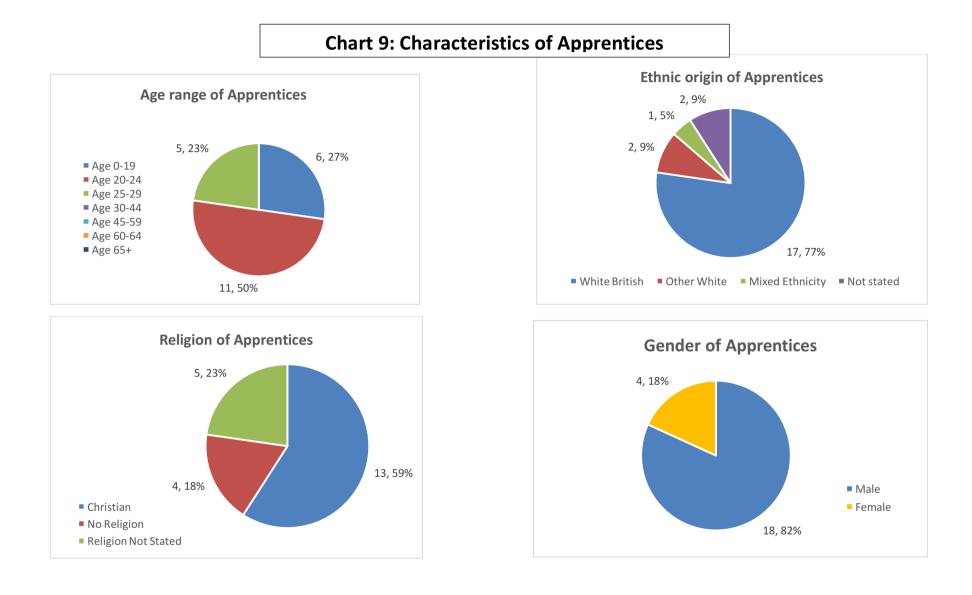

# Breakdown of BMKFA data

| Age       | Wholetime | % of<br>Wholetime | On Call | % of On Call | Support | % of    | ALL BMKFA   | %     |
|-----------|-----------|-------------------|---------|--------------|---------|---------|-------------|-------|
| Age       | wholetime | wholetime         | On Call |              | Support | Support | ALL DIVINFA | 70    |
| Age 0-19  |           | 0.0%              |         | 0.0%         |         | 0.0%    |             |       |
| Age 20-24 |           | 0.0%              | 12      | 9.3%         | *       | 6.3%    | 19          | 3.8%  |
| Age 25-29 | *         | 3.5%              | 23      | 17.8%        | *       | 5.4%    | 38          | 7.6%  |
| Age 30-44 | 149       | 58.2%             | 53      | 41.1%        | 31      | 27.7%   | 233         | 46.9% |
| Age 45-59 | 97        | 37.9%             | 39      | 30.2%        | 59      | 52.7%   | 195         | 39.2% |
| Age 60-64 | *         | 0.4%              | *       | 1.6%         | *       | 7.1%    | 11          | 2.2%  |
| Age 65+   |           | 0.0%              |         | 0.0%         | *       | 0.9%    | *           | 0.2%  |

\* Less than 10

| * Less than 1 |
|---------------|
|---------------|

|                              |           | % of      |         |              |         | % of    |           |       |
|------------------------------|-----------|-----------|---------|--------------|---------|---------|-----------|-------|
| Ethnic Origin                | Wholetime | Wholetime | On Call | % of On call | Support | Support | ALL BMKFA | %     |
| White British                | 214       | 83.6%     | 108     | 83.7%        | 92      | 82.1%   | 414       | 83.3% |
| White Irish                  | *         | 1.2%      | *       | 0.8%         | *       | 0.9%    | *         | 1.0%  |
| Other White                  | *         | 0.8%      | *       | 3.1%         | *       | 3.6%    | 10        | 2.0%  |
| Mixed Ethnicity              | *         | 1.2%      | *       | 0.8%         | *       | 0.9%    | *         | 1.0%  |
| Indian                       |           | 0.0%      | *       | 0.8%         |         | 0.0%    | *         | 0.2%  |
| Pakistani                    |           | 0.0%      |         | 0.0%         | *       | 0.9%    | *         | 0.2%  |
| Bangladeshi                  |           | 0.0%      |         | 0.0%         |         | 0.0%    |           | 0.0%  |
| Chinese                      |           | 0.0%      |         | 0.0%         |         | 0.0%    |           | 0.0%  |
| Other Asian or Asian British |           | 0.0%      |         | 0.0%         |         | 0.0%    |           | 0.0%  |
| Black African                |           | 0.0%      |         | 0.0%         | *       | 1.8%    | *         | 0.4%  |

|                              |           | % of      |         |              |         | % of    |           |       |
|------------------------------|-----------|-----------|---------|--------------|---------|---------|-----------|-------|
| Ethnic Origin                | Wholetime | Wholetime | On Call | % of On call | Support | Support | ALL BMKFA | %     |
| Other Black or Black British |           | 0.0%      |         | 0.0%         |         | 0.0%    |           | 0.0%  |
| Arab                         |           | 0.0%      |         | 0.0%         |         | 0.0%    |           | 0.0%  |
| Other                        |           | 0.0%      |         | 0.0%         | *       | 0.9%    | *         | 0.2%  |
| Not stated                   | 32        | 12.5%     | 14      | 10.9%        | *       | 8.0%    | 55        | 11.1% |

|  | * | Less | than | 10 |
|--|---|------|------|----|
|--|---|------|------|----|

|                     |           | % of      |         |              |         | % of    |           |       |
|---------------------|-----------|-----------|---------|--------------|---------|---------|-----------|-------|
| Religion            | Wholetime | Wholetime | On Call | % of On Call | Support | Support | ALL BMKFA | %     |
| Christian           | 87        | 34.0%     | 58      | 45.0%        | 55      | 49.1%   | 200       | 40.2% |
| Buddhist            |           | 0.0%      |         | 0.0%         |         | 0.0%    |           | 0.0%  |
| Hindu               |           | 0.0%      |         | 0.0%         |         | 0.0%    |           | 0.0%  |
| Jewish              |           | 0.0%      |         | 0.0%         |         | 0.0%    |           | 0.0%  |
| Muslim              |           | 0.0%      |         | 0.0%         | *       | 0.9%    | *         | 0.2%  |
| Sikh                |           | 0.0%      |         | 0.0%         |         | 0.0%    |           | 0.0%  |
| Other Religions     | *         | 0.8%      | *       | 1.6%         |         | 0.0%    | *         | 0.8%  |
| No Religion         | 107       | 41.8%     | 46      | 35.7%        | 32      | 28.6%   | 185       | 37.2% |
| Religion Not Stated | 60        | 23.4%     | 23      | 17.8%        | 24      | 21.4%   | 107       | 21.5% |

|        | * Less than 1 | 0         |         |              |         |         |           |       |
|--------|---------------|-----------|---------|--------------|---------|---------|-----------|-------|
|        |               | % of      |         |              |         | % of    |           |       |
| Gender | Wholetime     | Wholetime | On Call | % of On Call | Support | Support | ALL BMKFA | %     |
| Male   | 247           | 96.5%     | 125     | 96.9%        | 50      | 44.6%   | 422       | 84.9% |
| Female | *             | 3.5%      | *       | 3.1%         | 62      | 55.4%   | 75        | 15.1% |