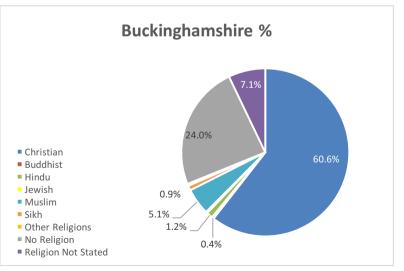

#### **Chart 3: Religious Denomination compared to County**

#### **Chart 7: Religious Denomination compared to County**