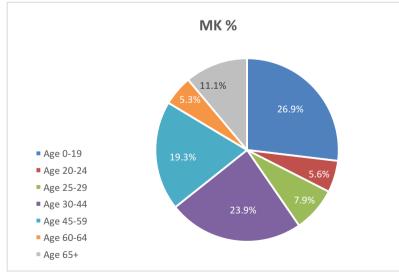

#### **Chart 1: Ethnicity compared to County**

MK% **Buckinghamshire %** 1.4% 0.3% 0.5% 0.4% 1.0% 0.5% \_\_\_\_0.2% White British 0.8% 1.0% \_ 0.8% 0\6%/ \_ 0.2% 5.2% White Irish 4.2% 2.5% White British 1.1% 2.2% Other White 2.4% 1.5% White Irish Mixed Ethnicity 3.3% Other White 5.3% Indian Mixed Ethnicity 3.3% Pakistani Indian Pakistani Bangladeshi 5.1% Bangladeshi Chinese 1.0% Chinese Other Asian or Asian British Other Asian or Asian British Black African Black African Black Caribbean Black Caribbean Other Black or Black British 81.1% Other Black or Black British Arab Arab Other Other Not stated Not stated