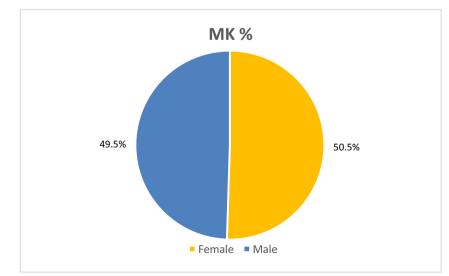

up of our workforce.

#### **Chart 1: Ethnicity compared to County**



MK% **Buckinghamshire %** 1.4% 0.3% 0.5% 0.4% 1.0% 0.5% \_\_\_\_0.2% White British 0.8% 1.0% \_ 0.8% 0\6%/ \_ 0.2% 5.2% White Irish 4.2% 2.5% White British 1.1% 2.2% Other White 2.4% 1.5% White Irish Mixed Ethnicity 3.3% Other White 5.3% Indian Mixed Ethnicity 3.3% Pakistani Indian Pakistani Bangladeshi 5.1% Bangladeshi Chinese 1.0% Chinese Other Asian or Asian British Other Asian or Asian British Black African Black African Black Caribbean Black Caribbean Other Black or Black British 81.1% Other Black or Black British Arab Arab Other Other Not stated Not stated

# Chart 2: Age ranges compared to County









#### **Chart 3: Religious Denomination compared to County**





# Chart 4: Gender compared to County



5





#### Chart 5: Ethnicity compared to County





### Chart 6: Age ranges compared to County







#### **Chart 7: Religious Denomination compared to County**







# Chart 8: Gender compared to County







9



# Breakdown of BMKFA data

| Age       | Wholetime | % of<br>Wholetime | On Call | % of On Call | Support | % of    | ALL BMKFA   | %     |
|-----------|-----------|-------------------|---------|--------------|---------|---------|-------------|-------|
| Age       | wholetime | wholetime         | On Call |              | Support | Support | ALL DIVINFA | 70    |
| Age 0-19  |           | 0.0%              |         | 0.0%         |         | 0.0%    |             |       |
| Age 20-24 |           | 0.0%              | 12      | 9.3%         | *       | 6.3%    | 19