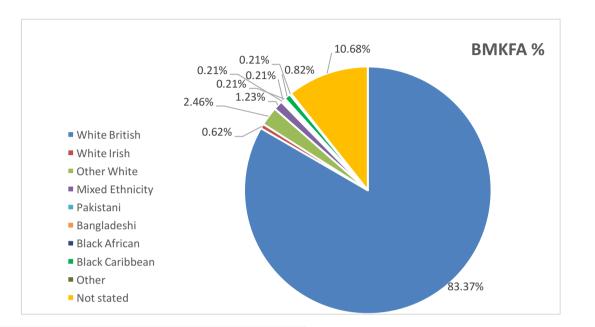

#### Chart 5: Ethnicity compared to County

\* Less than 10

| * Less than 1 |
|---------------|
|---------------|

|                              |           | % of      |         |              |         | % of    |           |       |
|------------------------------|-----------|-----------|---------|--------------|---------|---------|-----------|-------|
| Ethnic Origin                | Wholetime | Wholetime | On Call | % of On call | Support | Support | ALL BMKFA | %     |
| White British                | 214       | 83.6%     | 108     | 83.7%        | 92      | 82.1%   | 414       | 83.3% |
| White Irish                  | *         | 1.2%      | *       | 0.8%         | *       | 0.9%    | *         | 1.0%  |
| Other White                  | *         | 0.8%      | *       | 3.1%         | *       | 3.6%    | 10        | 2.0%  |
| Mixed Ethnicity              | *         | 1.2%      | *       | 0.8%         | *       | 0.9%    | *         | 1.0%  |
| Indian                       |           | 0.0%      | *       | 0.8%         |         | 0.0%    | *         | 0.2%  |
| Pakistani                    |           | 0.0%      |         | 0.0%         | *       | 0.9%    | *         | 0.2%  |
| Bangladeshi                  |           | 0.0%      |         | 0.0%         |         | 0.0%    |           | 0.0%  |
| Chinese                      |           | 0.0%      |         | 0.0%         |         | 0.0%    |           | 0.0%  |
| Other Asian or Asian British |           | 0.0%      |         | 0.0%         |         | 0.0%    |           | 0.0%  |
| Black African                |           | 0.0%      |         | 0.0%         | *       | 1.8%    | *         | 0.4%  |

|                              |           | % of      |         |              |         | % of    |           |       |
|------------------------------|-----------|-----------|---------|--------------|---------|---------|-----------|-------|
| Ethnic Origin                | Wholetime | Wholetime | On Call | % of On call | Support | Support | ALL BMKFA | %     |
| Other Black or Black British |           | 0.0%      |         | 0.0%         |         | 0.0%    |           | 0.0%  |
| Arab                         |           | 0.0%      |         | 0.0%         |         | 0.0%    |           | 0.0%  |
| Other                        |           | 0.0%      |         | 0.0%         | *       | 0.9%    | *         | 0.2%  |
| Not stated                   | 32        | 12.5%     | 14      | 10.9%        | *       | 8.0%    | 55        | 11.1% |