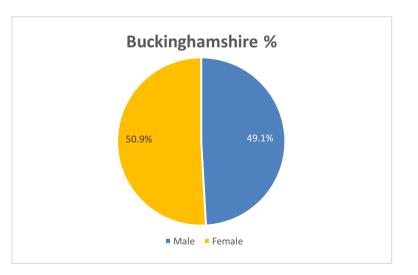

5% White British 1.1% 2.2% Other White 2.4% 1.5% White Irish Mixed Ethnicity 3.3% Other White 5.3% Indian Mixed Ethnicity 3.3% Pakistani Indian Pakistani Bangladeshi 5.1% Bangladeshi Chinese 1.0% Chinese Other Asian or Asian British Other Asian or Asian British Black African Black African Black Caribbean Black Caribbean Other Black or Black British 81.1% Other Black or Black British Arab Arab Other Other Not stated Not stated

# Chart 2: Age ranges compared to County









#### **Chart 3: Religious Denomination compared to County**





# Chart 4: Gender compared to County



5





#### Chart 5: Ethnicity compared to County





### Chart 6: Age ranges compared to County







#### **Chart 7: Religious Denomination compared to County**







# Chart 8: Gender compared to County







9



# Breakdown of BMKFA data

| Age       | Wholetime | % of<br>Wholetime | On Call | % of On Call | Support | % of    | ALL BMKFA   | %     |
|-----------|-----------|-------------------|---------|--------------|---------|---------|-------------|-------|
| Age       | wholetime | wholetime         | On Call |              | Support | Support | ALL DIVINFA | 70    |
| Age 0-19  |           | 0.0%              |         | 0.0%         |         | 0.0%    |             |       |
| Age 20-24 |           | 0.0%              | 12      | 9.3%         | *       | 6.3%    | 19          | 3.8%  |
| Age 25-29 | *         | 3.5%              | 23      | 17.8%        | *       | 5.4%    | 38          | 7.6%  |
| Age 30-44 | 149       | 58.2%             | 53      | 41.1%        | 31      | 27.7%