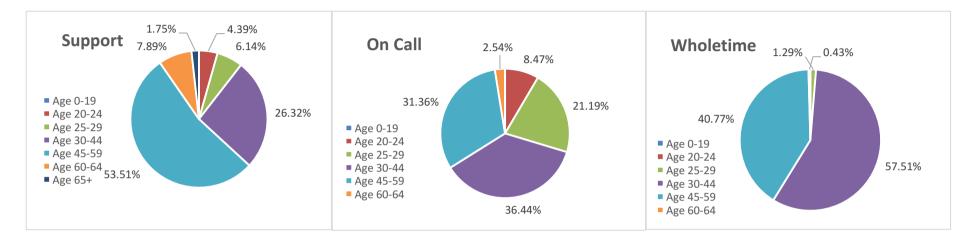

# Chart 2: Age ranges compared to County

### Chart 6: Age ranges compared to County

# Breakdown of BMKFA data

| Age       | Wholetime | % of<br>Wholetime | On Call | % of On Call | Support | % of    | ALL BMKFA   | %     |
|-----------|-----------|-------------------|---------|--------------|---------|---------|-------------|-------|
| Age       | wholetime | wholetime         | On Call |              | Support | Support | ALL DIVINFA | 70    |
| Age 0-19  |           | 0.0%              |         | 0.0%         |         | 0.0%    |             |       |
| Age 20-24 |           | 0.0%              | 12      | 9.3%         | *       | 6.3%    | 19          | 3.8%  |
| Age 25-29 | *         | 3.5%              | 23      | 17.8%        | *       | 5.4%    | 38          | 7.6%  |
| Age 30-44 | 149       | 58.2%             | 53      | 41.1%        | 31      | 27.7%   | 233         | 46.9% |
| Age 45-59 | 97        | 37.9%             | 39      | 30.2%        | 59      | 52.7%   | 195         | 39.2% |
| Age 60-64 | *         | 0.4%              | *       | 1.6%         | *       | 7.1%    | 11          | 2.2%  |
| Age 65+   |           | 0.0%              |         | 0.0%         | *       | 0.9%    | *           | 0.2%  |