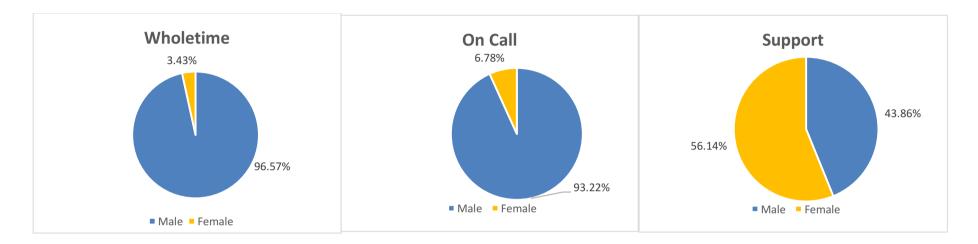

|        | * Less than 1 | 0         |         |              |         |         |           |       |
|--------|---------------|-----------|---------|--------------|---------|---------|-----------|-------|
|        |               | % of      |         |              |         | % of    |           |       |
| Gender | Wholetime     | Wholetime | On Call | % of On Call | Support | Support | ALL BMKFA | %     |
| Male   | 247           | 96.5%     | 125     | 96.9%        | 50      | 44.6%   | 422       | 84.9% |
| Female | *             | 3.5%      | *       | 3.1%         | 62      | 55.4%   | 75        | 15.1% |