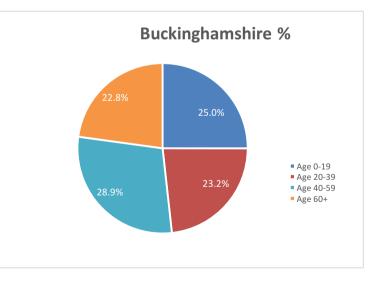

#### **Chart 1: Ethnicity compared to County**

MK% **Buckinghamshire %** 1.4% 0.3% 0.5% 0.4% 1.0% 0.5% \_\_\_\_0.2% White British 0.8% 1.0% \_ 0.8% 0\6%/ \_ 0.2% 5.2% White Irish 4.2% 2.5% White British 1.1% 2.2% Other White 2.4% 1.5% White Irish Mixed Ethnicity 3.3% Other White 5.3% Indian Mixed Ethnicity 3.3% Pakistani Indian Pakistani Bangladeshi 5.1% Bangladeshi Chinese 1.0% Chinese Other Asian or Asian British Other Asian or Asian British Black African Black African Black Caribbean Black Caribbean Other Black or Black British 81.1% Other Black or Black British Arab Arab Other Other Not stated Not stated