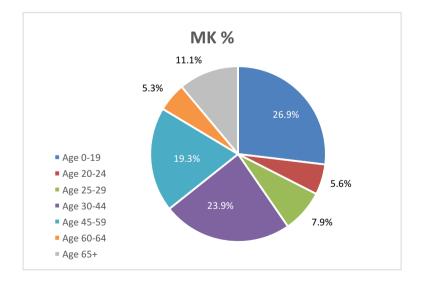

#### **Chart 1: Ethnicity compared to County**

MK% **Buckinghamshire %** 1.4% 0.3% 0.5% 0.4% 1.0% 0.5% \_\_\_\_0.2% White British 0.8% 1.0% \_ 0.8% 0\6%/ \_ 0.2% 5.2% White Irish 4.2% 2.5% White British 1.1% 2.2% Other White 2.4% 1.5% White Irish Mixed Ethnicity 3.3% Other White 5.3% Indian Mixed Ethnicity 3.3% Pakistani Indian Pakistani Bangladeshi 5.1% Bangladeshi Chinese 1.0% Chinese Other Asian or Asian British Other Asian or Asian British Black African Black African Black Caribbean Black Caribbean Other Black or Black British 81.1% Other Black or Black British Arab Arab Other Other Not stated Not stated