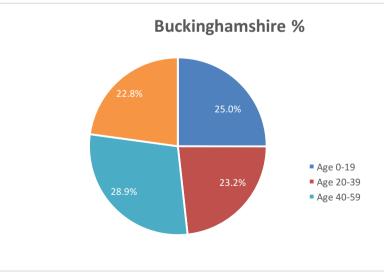

#### **Chart 1: Ethnicity compared to County**

MK% **Buckinghamshire %** 1.4% 0.3% 0.5% 0.4% 1.0% 0.5% \_\_\_\_0.2% White British 0.8% 1.0% \_ 0.8% 0\6%/ \_ 0.2% 5.2% White Irish 4.2% 2.5% White British 1.1% 2.2% Other White 2.4% 1.5% White Irish Mixed Ethnicity 3.3% Other White 5.3% Indian Mixed Ethnicity 3.3% Pakistani Indian Pakistani Bangladeshi 5.1% Bangladeshi Chinese 1.0% Chinese Other Asian or Asian British Other Asian or Asian British Black African Black African Black Caribbean Black Caribbean Other Black or Black British 81.1% Other Black or Black British Arab Arab Other Other Not stated Not stated