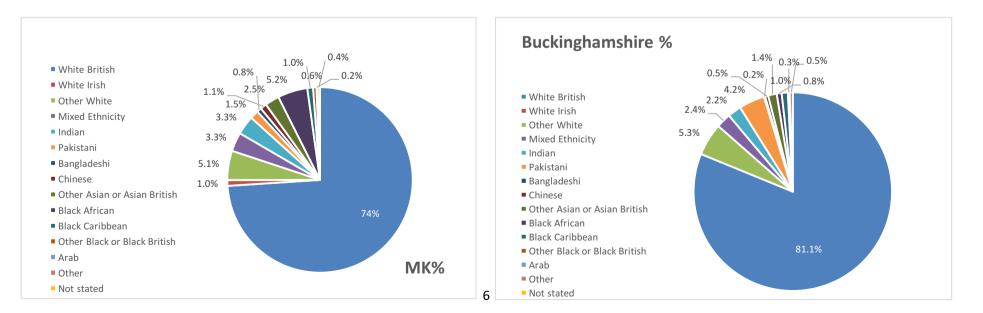

#### **Chart 1: Ethnicity compared to County**

MK% **Buckinghamshire %** 1.4% 0.3% 0.5% 0.4% 1.0% 0.5% \_\_\_\_0.2% White British 0.8% 1.0% \_ 0.8% 0\6%/ \_ 0.2% 5.2% White Irish 4.2% 2.5% White British 1.1% 2.2% Other White 2.4% 1.5% White Irish Mixed Ethnicity 3.3% Other White 5.3% Indian Mixed Ethnicity 3.3% Pakistani Indian Pakistani Bangladeshi 5.1% Bangladeshi Chinese 1.0% Chinese Other Asian or Asian British Other Asian or Asian British Black African Black African Black Caribbean Black Caribbean Other Black or Black British 81.1% Other Black or Black British Arab Arab Other Other Not stated Not stated