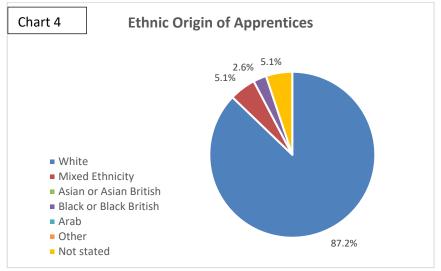

ion         | 26     | 11.1%       | 11      | 12.1%        | *       | 7.8%    | 46        | 10.4%   |
| Religion Not Stated | 188    | 80.0%       | 59      | 64.8%        | 76      | 66.1%   | 323       | 73.2%   |

### \* Less than 10

|        | Whole- | % of Whole- |         |              |         | % of    |           |         |
|--------|--------|-------------|---------|--------------|---------|---------|-----------|---------|
| Gender | time   | time        | On Call | % of On Call | Support | Support | ALL BMKFA | Total % |
| Male   | 224    | 95.3%       | 85      | 93.4%        | 47      | 40.9%   | 356       | 80.7%   |
| Female | 11     | 4.7%        | 6       | 6.6%         | 68      | 59.1%   | 85        | 19.3%   |

# **Protected Characteristics of Apprentices**









# **BMKFA Ethnicity compared to County Census**













## **BMKFA Religion compared to County Census**







# **BMKFA Gender compared to County Census**







## **BMKFA Ethnicity compared to County Census by Core Group**







# **BMKFA Age Ranges compared to County Census by Core Group**







### **BMKFA Religion compared to County Census by Core Group**







# **BMKFA Gender compared to County Census by Core Group**