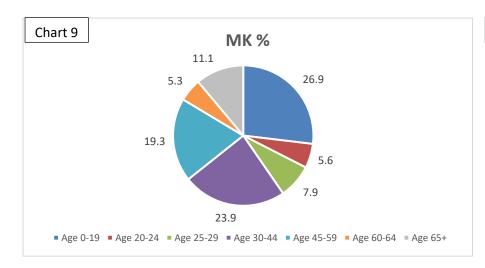

| *       | 7.8%    | 46        | 10.4%   |
| Religion Not Stated | 188    | 80.0%       | 59      | 64.8%        | 76      | 66.1%   | 323       | 73.2%   |

### \* Less than 10

|        | Whole- | % of Whole- |         |              |         | % of    |           |         |
|--------|--------|-------------|---------|--------------|---------|---------|-----------|---------|
| Gender | time   | time        | On Call | % of On Call | Support | Support | ALL BMKFA | Total % |
| Male   | 224    | 95.3%       | 85      | 93.4%        | 47      | 40.9%   | 356       | 80.7%   |
| Female | 11     | 4.7%        | 6       | 6.6%         | 68      | 59.1%   | 85        | 19.3%   |

# **Protected Characteristics of Apprentices**









# **BMKFA Ethnicity compared to County Census**













## **BMKFA Religion compared to County Census**







# **BMKFA Gender compared to County Census**







## **BMKFA Ethnicity compared to County Census by Core Group**







# **BMKFA Age Ranges compared to County Census by Core Group**







### **BMKFA Religion compared to County Census by Core Group**







# **BMKFA Gender compared to County Census by Core Group**