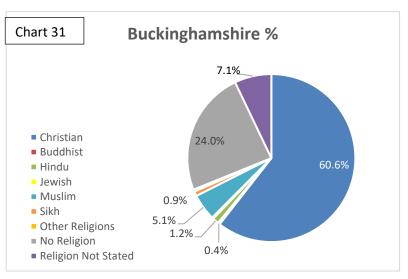

## **BMKFA Religion compared to County Census**

\*Less than 10

|                     | Whole- | % of Whole- |         |              |         | % of    |           |         |
|---------------------|--------|-------------|---------|--------------|---------|---------|-----------|---------|
| Religion            | time   | time        | On Call | % of On Call | Support | Support | ALL BMKFA | Total % |
| Christian           | 17     | 7.2%        | 20      | 22.0%        | 26      | 22.6%   | 63        | 14.3%   |
| Buddhist            |        | 0.0%        |         | 0.0%         |         | 0.0%    |           | 0.0%    |
| Hindu               |        | 0.0%        |         | 0.0%         |         | 0.0%    |           | 0.0%    |
| Jewish              |        | 0.0%        |         | 0.0%         |         | 0.0%    |           | 0.0%    |
| Muslim              |        | 0.0%        |         | 0.0%         |         | 0.0%    |           | 0.0%    |
| Sikh                |        | 0.0%        |         | 0.0%         |         | 0.0%    |           | 0.0%    |
| Other Religions     | *      | 1.7%        | *       | 0.0%         | *       | 3.5%    | *         | 2.0%    |
| No Religion         | 26     | 11.1%       | 11      | 12.1%        | *       | 7.8%    | 46        | 10.4%   |
| Religion Not Stated | 188    | 80.0%       | 59      | 64.8%        | 76      | 66.1%   | 323       | 73.2%   |