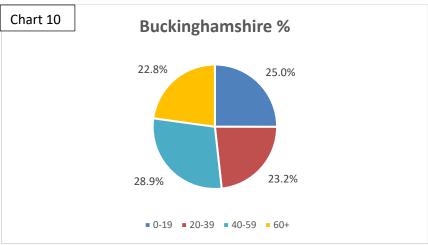

*       | 7.8%    | 46        | 10.4%   |
| Religion Not Stated | 188    | 80.0%       | 59      | 64.8%        | 76      | 66.1%   | 323       | 73.2%   |

### \* Less than 10

|        | Whole- | % of Whole- |         |              |         | % of    |           |         |
|--------|--------|-------------|---------|--------------|---------|---------|-----------|---------|
| Gender | time   | time        | On Call | % of On Call | Support | Support | ALL BMKFA | Total % |
| Male   | 224    | 95.3%       | 85      | 93.4%        | 47      | 40.9%   | 356       | 80.7%   |
| Female | 11     | 4.7%        | 6       | 6.6%         | 68      | 59.1%   | 85        | 19.3%   |

# **Protected Characteristics of Apprentices**









# **BMKFA Ethnicity compared to County Census**













## **BMKFA Religion compared to County Census**







# **BMKFA Gender compared to County Census**







## **BMKFA Ethnicity compared to County Census by Core Group**







# **BMKFA Age Ranges compared to County Census by Core Group**







### **BMKFA Religion compared to County Census by Core Group**







# **BMKFA Gender compared to County Census by Core Group**