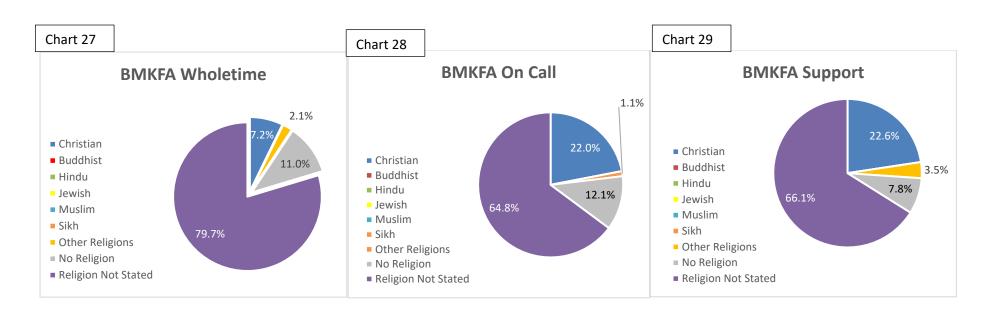

\*Less than 10

|                     | Whole- | % of Whole- |         |              |         | % of    |           |         |
|---------------------|--------|-------------|---------|--------------|---------|---------|-----------|---------|
| Religion            | time   | time        | On Call | % of On Call | Support | Support | ALL BMKFA | Total % |
| Christian           | 17     | 7.2%        | 20      | 22.0%        | 26      | 22.6%   | 63        | 14.3%   |
| Buddhist            |        | 0.0%        |         | 0.0%         |         | 0.0%    |           | 0.0%    |
| Hindu               |        | 0.0%        |         | 0.0%         |         | 0.0%    |           | 0.0%    |
| Jewish              |        | 0.0%        |         | 0.0%         |         | 0.0%    |           | 0.0%    |
| Muslim              |        | 0.0%        |         | 0.0%         |         | 0.0%    |           | 0.0%    |
| Sikh                |        | 0.0%        |         | 0.0%         |         | 0.0%    |           | 0.0%    |
| Other Religions     | *      | 1.7%        | *       | 0.0%         | *       | 3.5%    | *         | 2.0%    |
| No Religion         | 26     | 11.1%       | 11      | 12.1%        | *       | 7.8%    | 46        | 10.4%   |
| Religion Not Stated | 188    | 80.0%       | 59      | 64.8%        | 76      | 66.1%   | 323       | 73.2%   |

### **BMKFA Religion compared to County Census by Core Group**