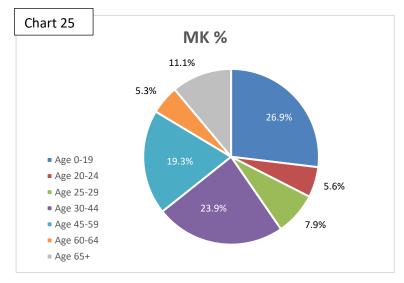

| % of    |           |         |
|--------|--------|-------------|---------|--------------|---------|---------|-----------|---------|
| Gender | time   | time        | On Call | % of On Call | Support | Support | ALL BMKFA | Total % |
| Male   | 224    | 95.3%       | 85      | 93.4%        | 47      | 40.9%   | 356       | 80.7%   |
| Female | 11     | 4.7%        | 6       | 6.6%         | 68      | 59.1%   | 85        | 19.3%   |

# **Protected Characteristics of Apprentices**









# **BMKFA Ethnicity compared to County Census**













## **BMKFA Religion compared to County Census**







# **BMKFA Gender compared to County Census**







## **BMKFA Ethnicity compared to County Census by Core Group**







# **BMKFA Age Ranges compared to County Census by Core Group**







### **BMKFA Religion compared to County Census by Core Group**







# **BMKFA Gender compared to County Census by Core Group**