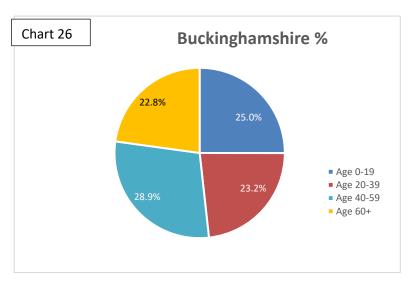

% of    |           |         |
|--------|--------|-------------|---------|--------------|---------|---------|-----------|---------|
| Gender | time   | time        | On Call | % of On Call | Support | Support | ALL BMKFA | Total % |
| Male   | 224    | 95.3%       | 85      | 93.4%        | 47      | 40.9%   | 356       | 80.7%   |
| Female | 11     | 4.7%        | 6       | 6.6%         | 68      | 59.1%   | 85        | 19.3%   |

# **Protected Characteristics of Apprentices**









# **BMKFA Ethnicity compared to County Census**













## **BMKFA Religion compared to County Census**







# **BMKFA Gender compared to County Census**







## **BMKFA Ethnicity compared to County Census by Core Group**







# **BMKFA Age Ranges compared to County Census by Core Group**







### **BMKFA Religion compared to County Census by Core Group**







# **BMKFA Gender compared to County Census by Core Group**