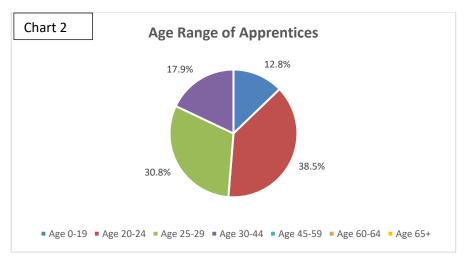

igion         | 26     | 11.1%       | 11      | 12.1%        | *       | 7.8%    | 46        | 10.4%   |
| Religion Not Stated | 188    | 80.0%       | 59      | 64.8%        | 76      | 66.1%   | 323       | 73.2%   |

### \* Less than 10

|        | Whole- | % of Whole- |         |              |         | % of    |           |         |
|--------|--------|-------------|---------|--------------|---------|---------|-----------|---------|
| Gender | time   | time        | On Call | % of On Call | Support | Support | ALL BMKFA | Total % |
| Male   | 224    | 95.3%       | 85      | 93.4%        | 47      | 40.9%   | 356       | 80.7%   |
| Female | 11     | 4.7%        | 6       | 6.6%         | 68      | 59.1%   | 85        | 19.3%   |

# **Protected Characteristics of Apprentices**









# **BMKFA Ethnicity compared to County Census**













## **BMKFA Religion compared to County Census**







# **BMKFA Gender compared to County Census**







## **BMKFA Ethnicity compared to County Census by Core Group**







# **BMKFA Age Ranges compared to County Census by Core Group**







### **BMKFA Religion compared to County Census by Core Group**







# **BMKFA Gender compared to County Census by Core Group**