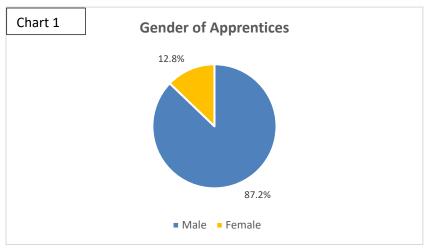

Religion         | 26     | 11.1%       | 11      | 12.1%        | *       | 7.8%    | 46        | 10.4%   |
| Religion Not Stated | 188    | 80.0%       | 59      | 64.8%        | 76      | 66.1%   | 323       | 73.2%   |

### \* Less than 10

|        | Whole- | % of Whole- |         |              |         | % of    |           |         |
|--------|--------|-------------|---------|--------------|---------|---------|-----------|---------|
| Gender | time   | time        | On Call | % of On Call | Support | Support | ALL BMKFA | Total % |
| Male   | 224    | 95.3%       | 85      | 93.4%        | 47      | 40.9%   | 356       | 80.7%   |
| Female | 11     | 4.7%        | 6       | 6.6%         | 68      | 59.1%   | 85        | 19.3%   |

# **Protected Characteristics of Apprentices**









# **BMKFA Ethnicity compared to County Census**













## **BMKFA Religion compared to County Census**







# **BMKFA Gender compared to County Census**







## **BMKFA Ethnicity compared to County Census by Core Group**







# **BMKFA Age Ranges compared to County Census by Core Group**







### **BMKFA Religion compared to County Census by Core Group**







# **BMKFA Gender compared to County Census by Core Group**