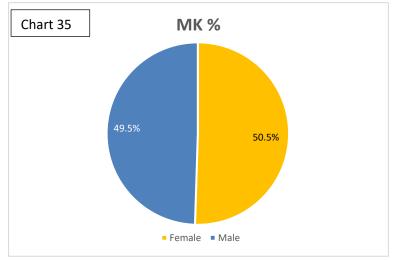

nder | time   | time        | On Call | % of On Call | Support | Support | ALL BMKFA | Total % |
| Male   | 224    | 95.3%       | 85      | 93.4%        | 47      | 40.9%   | 356       | 80.7%   |
| Female | 11     | 4.7%        | 6       | 6.6%         | 68      | 59.1%   | 85        | 19.3%   |

# **Protected Characteristics of Apprentices**









# **BMKFA Ethnicity compared to County Census**













## **BMKFA Religion compared to County Census**







# **BMKFA Gender compared to County Census**







## **BMKFA Ethnicity compared to County Census by Core Group**







# **BMKFA Age Ranges compared to County Census by Core Group**







### **BMKFA Religion compared to County Census by Core Group**







# **BMKFA Gender compared to County Census by Core Group**