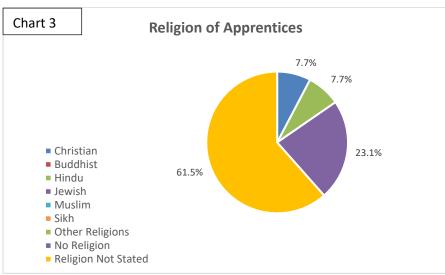

eligion         | 26     | 11.1%       | 11      | 12.1%        | *       | 7.8%    | 46        | 10.4%   |
| Religion Not Stated | 188    | 80.0%       | 59      | 64.8%        | 76      | 66.1%   | 323       | 73.2%   |

### \* Less than 10

|        | Whole- | % of Whole- |         |              |         | % of    |           |         |
|--------|--------|-------------|---------|--------------|---------|---------|-----------|---------|
| Gender | time   | time        | On Call | % of On Call | Support | Support | ALL BMKFA | Total % |
| Male   | 224    | 95.3%       | 85      | 93.4%        | 47      | 40.9%   | 356       | 80.7%   |
| Female | 11     | 4.7%        | 6       | 6.6%         | 68      | 59.1%   | 85        | 19.3%   |

# **Protected Characteristics of Apprentices**









# **BMKFA Ethnicity compared to County Census**













## **BMKFA Religion compared to County Census**







# **BMKFA Gender compared to County Census**







## **BMKFA Ethnicity compared to County Census by Core Group**







# **BMKFA Age Ranges compared to County Census by Core Group**







### **BMKFA Religion compared to County Census by Core Group**







# **BMKFA Gender compared to County Census by Core Group**