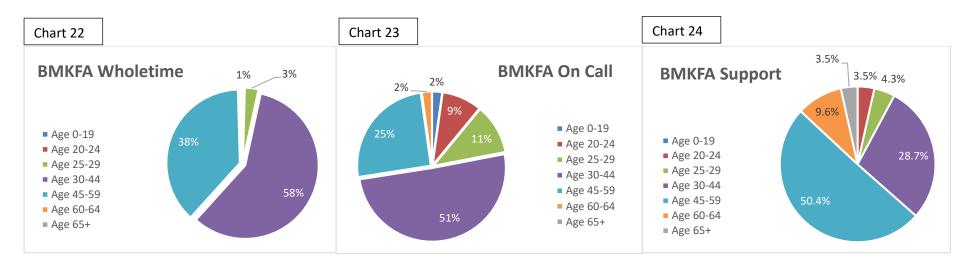

# **BMKFA Protected Characteristics by Core Group**

\* Less than 10

| Age       | Whole-<br>time | % of Whole- | On Call | % of On Call | Support | % of<br>Support | ALL BMKFA | Total % |
|-----------|----------------|-------------|---------|--------------|---------|-----------------|-----------|---------|
| Age 0-19  |                | 0.0%        | *       | 0.0%         | Сиррого | 0.0%            | *         | 0.5%    |
| Age 20-24 | *              | 0.0%        | *       | 8.8%         | *       | 3.5%            | 13        | 2.9%    |
| Age 25-29 | *              | 3.0%        | 10      | 11.0%        | *       | 4.3%            | 22        | 5.0%    |
| Age 30-44 | 137            | 58.3%       | 46      | 50.5%        | 33      | 28.7%           | 216       | 49.0%   |
| Age 45-59 | 89             | 37.9%       | 23      | 25.3%        | 58      | 50.4%           | 170       | 38.5.%  |
| Age 60-64 |                | 0.0%        | *       | 2.2%         | 11      | 9.6%            | 13        | 2.9%    |
| Age 65+   | *              | 0.4%        |         | 0.0%         | *       | 3.5%            | *         | 1.1%    |

# **BMKFA Age Ranges compared to County Census by Core Group**