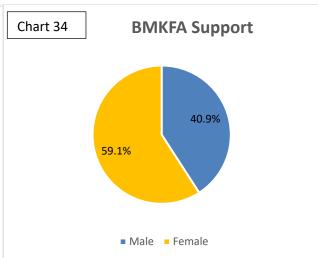

# **BMKFA Gender compared to County Census by Core Group**

### \* Less than 10

|        | Whole- | % of Whole- |         |              |         | % of    |           |         |
|--------|--------|-------------|---------|--------------|---------|---------|-----------|---------|
| Gender | time   | time        | On Call | % of On Call | Support | Support | ALL BMKFA | Total % |
| Male   | 224    | 95.3%       | 85      | 93.4%        | 47      | 40.9%   | 356       | 80.7%   |
| Female | 11     | 4.7%        | 6       | 6.6%         | 68      | 59.1%   | 85        | 19.3%   |