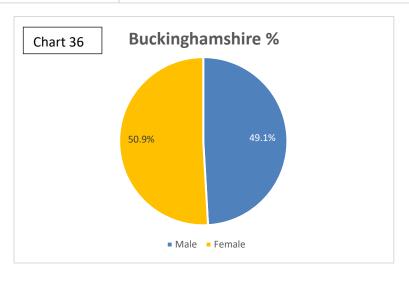

er | time   | time        | On Call | % of On Call | Support | Support | ALL BMKFA | Total % |
| Male   | 224    | 95.3%       | 85      | 93.4%        | 47      | 40.9%   | 356       | 80.7%   |
| Female | 11     | 4.7%        | 6       | 6.6%         | 68      | 59.1%   | 85        | 19.3%   |

# **Protected Characteristics of Apprentices**









# **BMKFA Ethnicity compared to County Census**













## **BMKFA Religion compared to County Census**







# **BMKFA Gender compared to County Census**







## **BMKFA Ethnicity compared to County Census by Core Group**







# **BMKFA Age Ranges compared to County Census by Core Group**







### **BMKFA Religion compared to County Census by Core Group**







# **BMKFA Gender compared to County Census by Core Group**