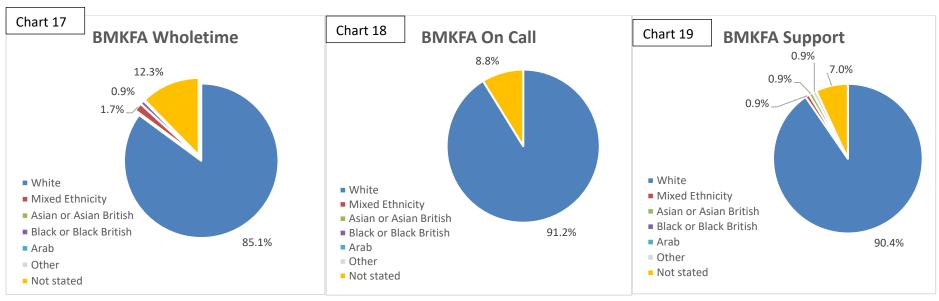

\* Less than 10

|                        | Whole- | % of Whole- |         |              |         | % of    |           |         |
|------------------------|--------|-------------|---------|--------------|---------|---------|-----------|---------|
| Ethnic Origin          | time   | time        | On Call | % of On call | Support | Support | ALL BMKFA | Total % |
| White                  | 200    | 85.1%       | 83      | 91.2%        | 104     | 90.4%   | 387       | 87.7%   |
| Mixed Ethnicity        | *      | 1.7%        |         | 0.0%         | *       | 0.9%    | *         | 1.8%    |
| Asian or Asian British |        | 0.0%        |         | 0.0%         | *       | 0.9%    | *         | 0.2%    |
| Black or Black British | *      | 0.9%        |         | 0.0%         |         | 0.0%    | *         | 0.5%    |
| Arab                   |        | 0.0%        |         | 0.0%         |         | 0.0%    |           | 0.0%    |
| Other                  |        | 0.0%        |         | 0.0%         | *       | 0.9%    | *         | 0.2%    |
| Not Stated             | 29     | 12.3%       | *       | 8.8%         | *       | 7.0%    | 45        | 10.2%   |

## **BMKFA Ethnicity compared to County Census by Core Group**