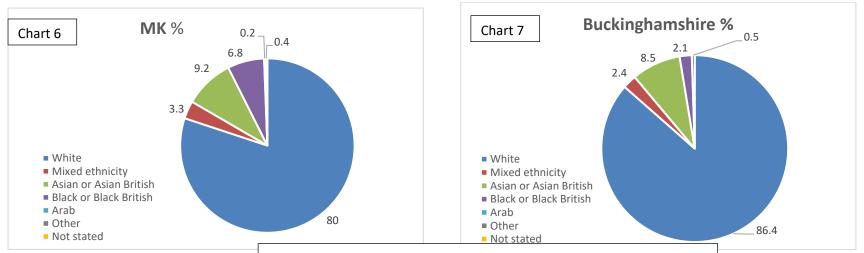

| *       | 7.8%    | 46        | 10.4%   |
| Religion Not Stated | 188    | 80.0%       | 59      | 64.8%        | 76      | 66.1%   | 323       | 73.2%   |

### \* Less than 10

|        | Whole- | % of Whole- |         |              |         | % of    |           |         |
|--------|--------|-------------|---------|--------------|---------|---------|-----------|---------|
| Gender | time   | time        | On Call | % of On Call | Support | Support | ALL BMKFA | Total % |
| Male   | 224    | 95.3%       | 85      | 93.4%        | 47      | 40.9%   | 356       | 80.7%   |
| Female | 11     | 4.7%        | 6       | 6.6%         | 68      | 59.1%   | 85        | 19.3%   |

# **Protected Characteristics of Apprentices**









# **BMKFA Ethnicity compared to County Census**













## **BMKFA Religion compared to County Census**







# **BMKFA Gender compared to County Census**







## **BMKFA Ethnicity compared to County Census by Core Group**







# **BMKFA Age Ranges compared to County Census by Core Group**







### **BMKFA Religion compared to County Census by Core Group**







# **BMKFA Gender compared to County Census by Core Group**