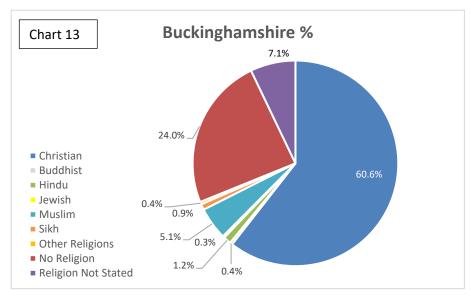

\*Less than 10

|                     | Whole- | % of Whole- |         |              |         | % of    |           |         |
|---------------------|--------|-------------|---------|--------------|---------|---------|-----------|---------|
| Religion            | time   | time        | On Call | % of On Call | Support | Support | ALL BMKFA | Total % |
| Christian           | 17     | 7.2%        | 20      | 22.0%        | 26      | 22.6%   | 63        | 14.3%   |
| Buddhist            |        | 0.0%        |         | 0.0%         |         | 0.0%    |           | 0.0%    |
| Hindu               |        | 0.0%        |         | 0.0%         |         | 0.0%    |           | 0.0%    |
| Jewish              |        | 0.0%        |         | 0.0%         |         | 0.0%    |           | 0.0%    |
| Muslim              |        | 0.0%        |         | 0.0%         |         | 0.0%    |           | 0.0%    |
| Sikh                |        | 0.0%        |         | 0.0%         |         | 0.0%    |           | 0.0%    |
| Other Religions     | *      | 1.7%        | *       | 0.0%         | *       | 3.5%    | *         | 2.0%    |
| No Religion         | 26     | 11.1%       | 11      | 12.1%        | *       | 7.8%    | 46        | 10.4%   |
| Religion Not Stated | 188    | 80.0%       | 59      | 64.8%        | 76      | 66.1%   | 323       | 73.2%   |

## **BMKFA Religion compared to County Census**