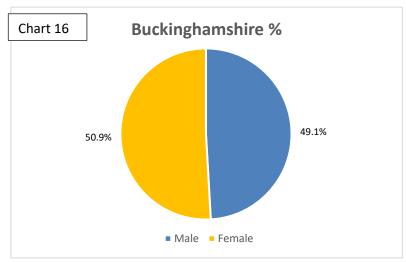

| 76      | 66.1%   | 323       | 73.2%   |

### \* Less than 10

|        | Whole- | % of Whole- |         |              |         | % of    |           |         |
|--------|--------|-------------|---------|--------------|---------|---------|-----------|---------|
| Gender | time   | time        | On Call | % of On Call | Support | Support | ALL BMKFA | Total % |
| Male   | 224    | 95.3%       | 85      | 93.4%        | 47      | 40.9%   | 356       | 80.7%   |
| Female | 11     | 4.7%        | 6       | 6.6%         | 68      | 59.1%   | 85        | 19.3%   |

# **Protected Characteristics of Apprentices**









# **BMKFA Ethnicity compared to County Census**













## **BMKFA Religion compared to County Census**







# **BMKFA Gender compared to County Census**







## **BMKFA Ethnicity compared to County Census by Core Group**







# **BMKFA Age Ranges compared to County Census by Core Group**







### **BMKFA Religion compared to County Census by Core Group**







# **BMKFA Gender compared to County Census by Core Group**