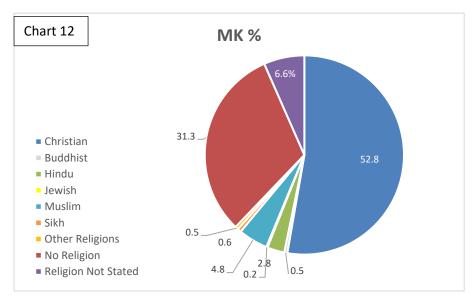

\*Less than 10

|                     | Whole- | % of Whole- |         |              |         | % of    |           |         |
|---------------------|--------|-------------|---------|--------------|---------|---------|-----------|---------|
| Religion            | time   | time        | On Call | % of On Call | Support | Support | ALL BMKFA | Total % |
| Christian           | 17     | 7.2%        | 20      | 22.0%        | 26      | 22.6%   | 63        | 14.3%   |
| Buddhist            |        | 0.0%        |         | 0.0%         |         | 0.0%    |           | 0.0%    |
| Hindu               |        | 0.0%        |         | 0.0%         |         | 0.0%    |           | 0.0%    |
| Jewish              |        | 0.0%        |         | 0.0%         |         | 0.0%    |           | 0.0%    |
| Muslim              |        | 0.0%        |         | 0.0%         |         | 0.0%    |           | 0.0%    |
| Sikh                |        | 0.0%        |         | 0.0%         |         | 0.0%    |           | 0.0%    |
| Other Religions     | *      | 1.7%        | *       | 0.0%         | *       | 3.5%    | *         | 2.0%    |
| No Religion         | 26     | 11.1%       | 11      | 12.1%        | *       | 7.8%    | 46        | 10.4%   |
| Religion Not Stated | 188    | 80.0%       | 59      | 64.8%        | 76      | 66.1%   | 323       | 73.2%   |

## **BMKFA Religion compared to County Census**