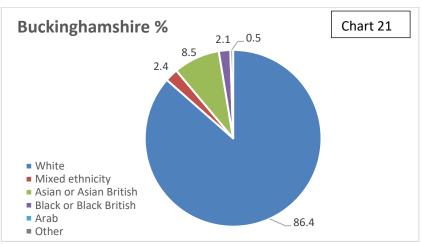

|        | Whole- | % of Whole- |         |              |         | % of    |           |         |
|--------|--------|-------------|---------|--------------|---------|---------|-----------|---------|
| Gender | time   | time        | On Call | % of On Call | Support | Support | ALL BMKFA | Total % |
| Male   | 224    | 95.3%       | 85      | 93.4%        | 47      | 40.9%   | 356       | 80.7%   |
| Female | 11     | 4.7%        | 6       | 6.6%         | 68      | 59.1%   | 85        | 19.3%   |

# **Protected Characteristics of Apprentices**









# **BMKFA Ethnicity compared to County Census**













## **BMKFA Religion compared to County Census**







# **BMKFA Gender compared to County Census**







## **BMKFA Ethnicity compared to County Census by Core Group**







# **BMKFA Age Ranges compared to County Census by Core Group**







### **BMKFA Religion compared to County Census by Core Group**







# **BMKFA Gender compared to County Census by Core Group**