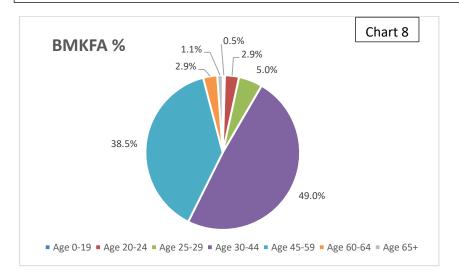

# **BMKFA Age Ranges compared to County Census by Core Group**

# **BMKFA Protected Characteristics by Core Group**

\* Less than 10

| Age       | Whole-<br>time | % of Whole- | On Call | % of On Call | Support | % of<br>Support | ALL BMKFA | Total % |
|-----------|----------------|-------------|---------|--------------|---------|-----------------|-----------|---------|
| Age 0-19  |                | 0.0%        | *       | 0.0%         | Сиррого | 0.0%            | *         | 0.5%    |
| Age 20-24 | *              | 0.0%        | *       | 8.8%         | *       | 3.5%            | 13        | 2.9%    |
| Age 25-29 | *              | 3.0%        | 10      | 11.0%        | *       | 4.3%            | 22        | 5.0%    |
| Age 30-44 | 137            | 58.3%       | 46      | 50.5%        | 33      | 28.7%           | 216       | 49.0%   |
| Age 45-59 | 89             | 37.9%       | 23      | 25.3%        | 58      | 50.4%           | 170       | 38.5.%  |
| Age 60-64 |                | 0.0%        | *       | 2.2%         | 11      | 9.6%            | 13        | 2.9%    |
| Age 65+   | *              | 0.4%        |         | 0.0%         | *       | 3.5%            | *         | 1.1%    |