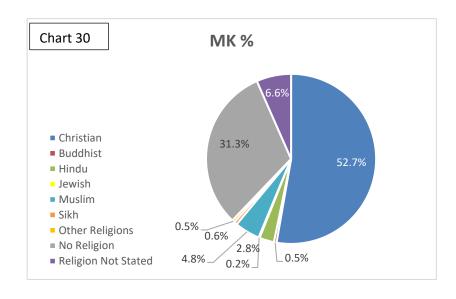

-------|--------------|---------|---------|-----------|---------|
| Gender | time   | time        | On Call | % of On Call | Support | Support | ALL BMKFA | Total % |
| Male   | 224    | 95.3%       | 85      | 93.4%        | 47      | 40.9%   | 356       | 80.7%   |
| Female | 11     | 4.7%        | 6       | 6.6%         | 68      | 59.1%   | 85        | 19.3%   |

# **Protected Characteristics of Apprentices**









# **BMKFA Ethnicity compared to County Census**













## **BMKFA Religion compared to County Census**







# **BMKFA Gender compared to County Census**







## **BMKFA Ethnicity compared to County Census by Core Group**







# **BMKFA Age Ranges compared to County Census by Core Group**







### **BMKFA Religion compared to County Census by Core Group**







# **BMKFA Gender compared to County Census by Core Group**