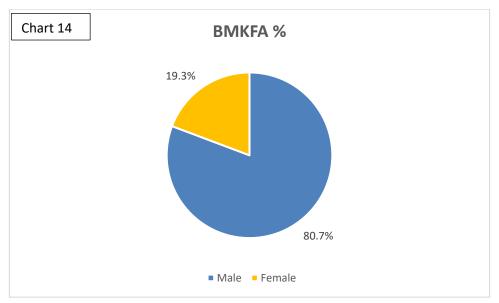

### \* Less than 10

|        | Whole- | % of Whole- |         |              |         | % of    |           |         |
|--------|--------|-------------|---------|--------------|---------|---------|-----------|---------|
| Gender | time   | time        | On Call | % of On Call | Support | Support | ALL BMKFA | Total % |
| Male   | 224    | 95.3%       | 85      | 93.4%        | 47      | 40.9%   | 356       | 80.7%   |
| Female | 11     | 4.7%        | 6       | 6.6%         | 68      | 59.1%   | 85        | 19.3%   |

# **BMKFA Gender compared to County Census**