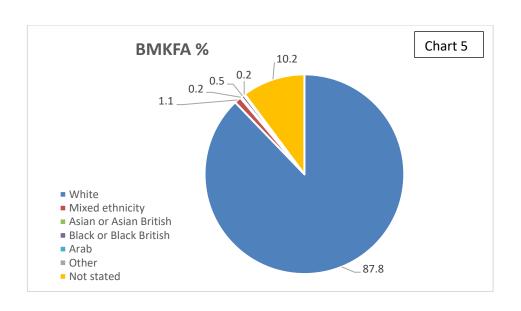

# **BMKFA Ethnicity compared to County Census**

\* Less than 10

|                        | Whole- | % of Whole- |         |              |         | % of    |           |         |
|------------------------|--------|-------------|---------|--------------|---------|---------|-----------|---------|
| Ethnic Origin          | time   | time        | On Call | % of On call | Support | Support | ALL BMKFA | Total % |
| White                  | 200    | 85.1%       | 83      | 91.2%        | 104     | 90.4%   | 387       | 87.7%   |
| Mixed Ethnicity        | *      | 1.7%        |         | 0.0%         | *       | 0.9%    | *         | 1.8%    |
| Asian or Asian British |        | 0.0%        |         | 0.0%         | *       | 0.9%    | *         | 0.2%    |
| Black or Black British | *      | 0.9%        |         | 0.0%         |         | 0.0%    | *         | 0.5%    |
| Arab                   |        | 0.0%        |         | 0.0%         |         | 0.0%    |           | 0.0%    |
| Other                  |        | 0.0%        |         | 0.0%         | *       | 0.9%    | *         | 0.2%    |
| Not Stated             | 29     | 12.3%       | *       | 8.8%         | *       | 7.0%    | 45        | 10.2%   |