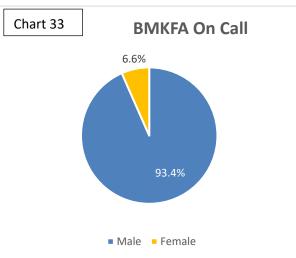

# **BMKFA Gender compared to County Census by Core Group**

### \* Less than 10

|        | Whole- | % of Whole- |         |              |         | % of    |           |         |
|--------|--------|-------------|---------|--------------|---------|---------|-----------|---------|
| Gender | time   | time        | On Call | % of On Call | Support | Support | ALL BMKFA | Total % |
| Male   | 224    | 95.3%       | 85      | 93.4%        | 47      | 40.9%   | 356       | 80.7%   |
| Female | 11     | 4.7%        | 6       | 6.6%         | 68      | 59.1%   | 85        | 19.3%   |