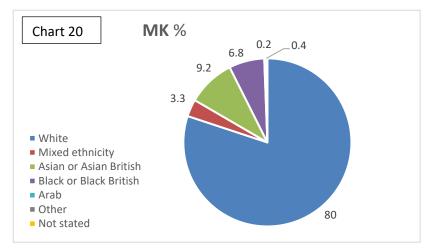

10

|        | Whole- | % of Whole- |         |              |         | % of    |           |         |
|--------|--------|-------------|---------|--------------|---------|---------|-----------|---------|
| Gender | time   | time        | On Call | % of On Call | Support | Support | ALL BMKFA | Total % |
| Male   | 224    | 95.3%       | 85      | 93.4%        | 47      | 40.9%   | 356       | 80.7%   |
| Female | 11     | 4.7%        | 6       | 6.6%         | 68      | 59.1%   | 85        | 19.3%   |

# **Protected Characteristics of Apprentices**









# **BMKFA Ethnicity compared to County Census**













## **BMKFA Religion compared to County Census**







# **BMKFA Gender compared to County Census**







## **BMKFA Ethnicity compared to County Census by Core Group**







# **BMKFA Age Ranges compared to County Census by Core Group**







### **BMKFA Religion compared to County Census by Core Group**







# **BMKFA Gender compared to County Census by Core Group**