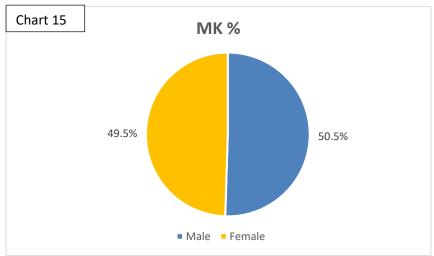

| 76      | 66.1%   | 323       | 73.2%   |

### \* Less than 10

|        | Whole- | % of Whole- |         |              |         | % of    |           |         |
|--------|--------|-------------|---------|--------------|---------|---------|-----------|---------|
| Gender | time   | time        | On Call | % of On Call | Support | Support | ALL BMKFA | Total % |
| Male   | 224    | 95.3%       | 85      | 93.4%        | 47      | 40.9%   | 356       | 80.7%   |
| Female | 11     | 4.7%        | 6       | 6.6%         | 68      | 59.1%   | 85        | 19.3%   |

# **Protected Characteristics of Apprentices**









# **BMKFA Ethnicity compared to County Census**













## **BMKFA Religion compared to County Census**







# **BMKFA Gender compared to County Census**







## **BMKFA Ethnicity compared to County Census by Core Group**







# **BMKFA Age Ranges compared to County Census by Core Group**







### **BMKFA Religion compared to County Census by Core Group**







# **BMKFA Gender compared to County Census by Core Group**