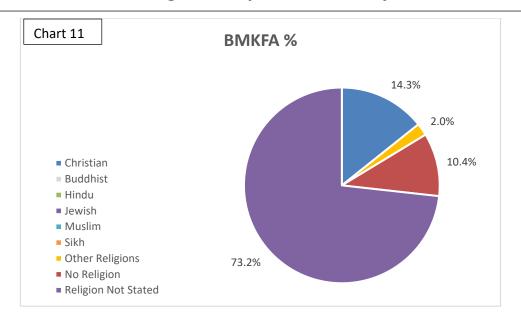

\*Less than 10

|                     | Whole- | % of Whole- |         |              |         | % of    |           |         |
|---------------------|--------|-------------|---------|--------------|---------|---------|-----------|---------|
| Religion            | time   | time        | On Call | % of On Call | Support | Support | ALL BMKFA | Total % |
| Christian           | 17     | 7.2%        | 20      | 22.0%        | 26      | 22.6%   | 63        | 14.3%   |
| Buddhist            |        | 0.0%        |         | 0.0%         |         | 0.0%    |           | 0.0%    |
| Hindu               |        | 0.0%        |         | 0.0%         |         | 0.0%    |           | 0.0%    |
| Jewish              |        | 0.0%        |         | 0.0%         |         | 0.0%    |           | 0.0%    |
| Muslim              |        | 0.0%        |         | 0.0%         |         | 0.0%    |           | 0.0%    |
| Sikh                |        | 0.0%        |         | 0.0%         |         | 0.0%    |           | 0.0%    |
| Other Religions     | *      | 1.7%        | *       | 0.0%         | *       | 3.5%    | *         | 2.0%    |
| No Religion         | 26     | 11.1%       | 11      | 12.1%        | *       | 7.8%    | 46        | 10.4%   |
| Religion Not Stated | 188    | 80.0%       | 59      | 64.8%        | 76      | 66.1%   | 323       | 73.2%   |

## **BMKFA Religion compared to County Census**