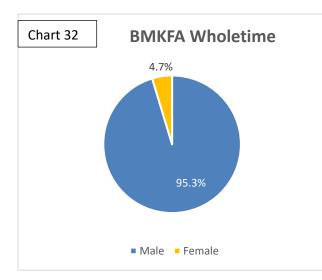

# **BMKFA Gender compared to County Census by Core Group**

### \* Less than 10

|        | Whole- | % of Whole- |         |              |         | % of    |           |         |
|--------|--------|-------------|---------|--------------|---------|---------|-----------|---------|
| Gender | time   | time        | On Call | % of On Call | Support | Support | ALL BMKFA | Total % |
| Male   | 224    | 95.3%       | 85      | 93.4%        | 47      | 40.9%   | 356       | 80.7%   |
| Female | 11     | 4.7%        | 6       | 6.6%         | 68      | 59.1%   | 85        | 19.3%   |